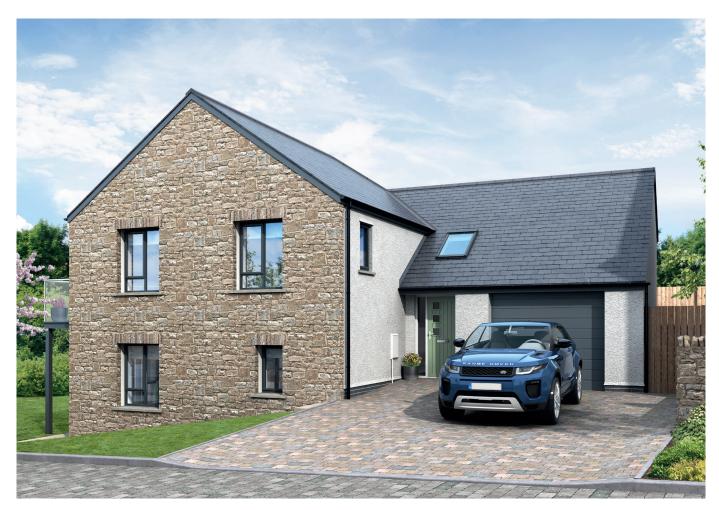

## THE CARTMEL PLOT 79

## 4 BEDROOM DETACHED HOUSE WITH INTEGRAL GARAGE

FLOOR AREA (EXCLUDING GARAGE): 149 M<sup>2</sup> | 1605 SQ FT

PLEASE SEE REVERSE FOR FLOOR PLANS