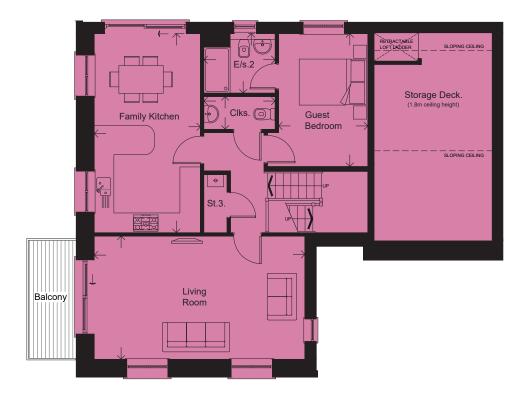

## **FIRST FLOOR**

**FAMILY KITCHEN** 

6.06 x 3.23m | 19'11" x 10'7"

LIVING ROOM

6.41 x 3.75m | 21'0" x 12'4"

**CLOAKS** 

2.17 x 1.00m | 7'1" x 3'3"

**GUEST BEDROOM** 

4.05 x 2.72m | 13'3" x 8'11"

**ENSUITE 2** 

2.17 x 1.81m | 7'1" x 5'11"