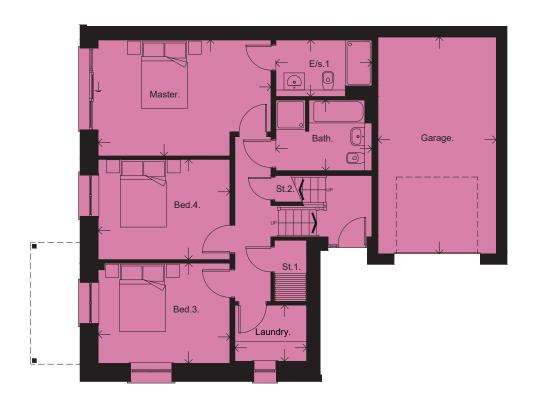

## **GROUND FLOOR**

MASTER BEDROOM

5.26 x 3.53m | 17'3" x 11'7" **MASTER ENSUITE** 

2.92 x 1.80m | 9'7" x 5'11"

BATHROOM

2.92 x 2.15m | 9'7" x 7'1"

BEDROOM 3

4.01 x 3.05m | 13'2" x 10'0"

BEDROOM 4

4.01 x 3.05m | 13'2" x 10'0"

LAUNDRY

2.19 x 1.71m | 7'2" x 5'7"

GARAGE

6.60 x 3.60m | 21'8" x 11'10"