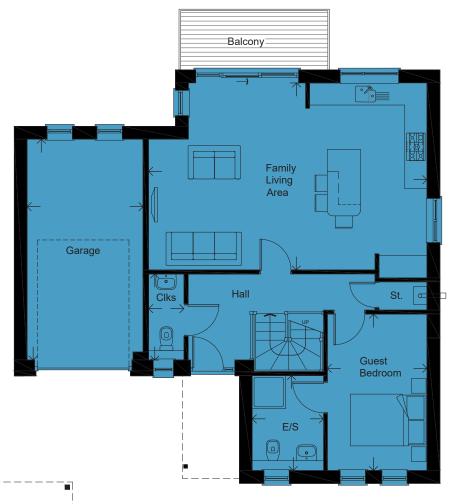

### **UPPER GROUND FLOOR**

### FAMILY LIVING AREA

7.54 x 5.07m | 24'9" x 16'8"

### **GUEST BEDROOM**

4.23 x 2.70m | 13'11" x 8'10"

**EN-SUITE** 

2.57 x 1.93m | 8'5" x 6'4"

CLOAKROOM

2.33 x 0.96m | 7'8" x 3'2"

GARAGE

5.98 x 3.16m | 19'7" x 10'4"

# Master Bedroom Bed. 3 Bed. 4 St. Utility St.

### LOWER GROUND FLOOR

| MASTER BEDRO | MOC |                 |
|--------------|-----|-----------------|
| 4.22 x 4.21m |     | 13'10" x 13'10" |
| EN-SUITE     |     |                 |
| 3.06 x 1.61m |     | 10'0" x 5'3"    |
| DRESSING     |     |                 |
| 2.74 x 1.57m |     | 9'0" x 5'2"     |
| BEDROOM 3    |     |                 |
| 4.58 x 3.16m |     | 15'0" x 10'4"   |
| BEDROOM 4    |     |                 |
| 4.58 x 3.11m |     | 15'0" x 10'2"   |
| BATHROOM     |     |                 |
| 3.66 x 2.52m |     | 12'0" x 8'3"    |
| UTILITY      |     |                 |
| 2.57 x 1.57m |     | 8'5" x 5'2"     |
|              |     |                 |

Please note: Arrows denote measurement positions. Floor plans and house type illustrations shown for guidance purposes only. All dimensions are provisional and should be checked on site. Colours, sizes and styles of doors, windows, landscape features and other such details may vary. Some plots are the opposite hand to the illustration and floor plans.