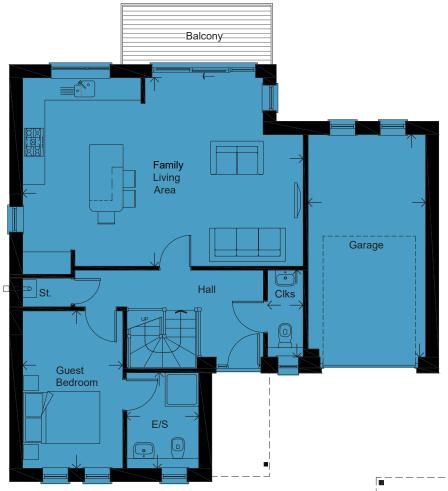

#### PLEASE SEE REVERSE FOR FLOOR PLANS

Please note: Arrows denote measurement positions. Floor plans and house type illustrations shown for guidance purposes only. All dimensions are provisional and should be checked on site. Colours, sizes and styles of doors, windows, landscape features and other such details may vary. Some plots are the opposite hand to the illustration and floor plans.

#### UPPER GROUND FLOOR

| FAMILY LIVING AREA |  |                  |  |  |
|--------------------|--|------------------|--|--|
| 7.54 x 5.07m       |  | 24'9'' x 16'8''  |  |  |
| GUEST BEDROOM      |  |                  |  |  |
| 4.23 x 2.70m       |  | 13'11'' x 8'10'' |  |  |
| EN-SUITE           |  |                  |  |  |
| 2.57 x 1.93m       |  | 8′5″ x 6′4″      |  |  |
| CLOAKROOM          |  |                  |  |  |
| 2.33 x 0.96m       |  | 7'8" x 3'2"      |  |  |
| GARAGE             |  |                  |  |  |
| 5.98 x 3.16m       |  | 19'7" x 10'4"    |  |  |

### LOWER GROUND FLOOR

| MASTER BEDROOM |  |                 |  |
|----------------|--|-----------------|--|
| 4.22 x 4.21m   |  | 13'10" x 13'10" |  |
| EN-SUITE       |  |                 |  |
| 3.06 x 1.61m   |  | 10'0" x 5'3"    |  |
| DRESSING       |  |                 |  |
| 2.74 x 1.57m   |  | 9'0" x 5'2"     |  |
| BEDROOM 3      |  |                 |  |
| 4.58 x 3.16m   |  | 15'0" x 10'4"   |  |
| BEDROOM 4      |  |                 |  |
| 4.58 x 3.16m   |  | 15'0" x 10'4"   |  |
| BATHROOM       |  |                 |  |
| 3.66 x 2.52m   |  | 12'0" x 8'3"    |  |
| UTILITY        |  |                 |  |
| 2.57 x 1.57m   |  | 8′5″ x 5′2″     |  |
|                |  |                 |  |