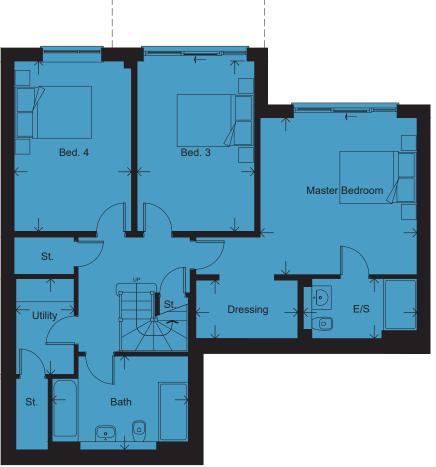

### LOWER GROUND FLOOR

| MASTER BEDROOM |  |                 |  |
|----------------|--|-----------------|--|
| 4.22 x 4.21m   |  | 13'10" x 13'10" |  |
| EN-SUITE       |  |                 |  |
| 3.06 x 1.61m   |  | 10'0" x 5'3"    |  |
| DRESSING       |  |                 |  |
| 2.74 x 1.57m   |  | 9'0" x 5'2"     |  |
| BEDROOM 3      |  |                 |  |
| 4.58 x 3.16m   |  | 15'0" x 10'4"   |  |
| BEDROOM 4      |  |                 |  |
| 4.58 x 3.16m   |  | 15'0" x 10'4"   |  |
| BATHROOM       |  |                 |  |
| 3.66 x 2.52m   |  | 12'0" x 8'3"    |  |
| UTILITY        |  |                 |  |
| 2.57 x 1.57m   |  | 8′5″ x 5′2″     |  |
|                |  |                 |  |

Please note: Arrows denote measurement positions. Floor plans and house type illustrations shown for guidance purposes only. All dimensions are provisional and should be checked on site. Colours, sizes and styles of doors, windows, landscape features and other such details may vary. Some plots are the opposite hand to the illustration and floor plans.