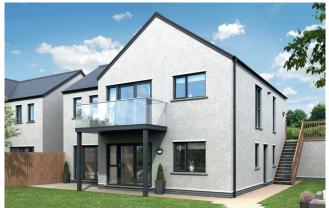

# THE HOWGILL 'B' PLOT 53

## 4 BEDROOM DETACHED HOUSE WITH INTEGRAL GARAGE

FLOOR AREA (EXCLUDING GARAGE): 157 M<sup>2</sup> | 1686 SQ FT