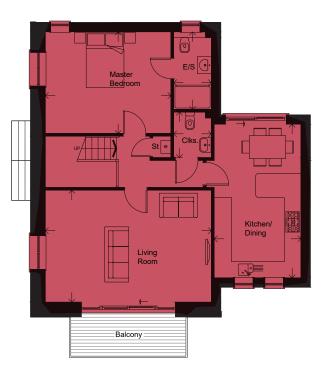

## UPPER GROUND FLOOR

| LIVING ROOM    | 6.16 x 4.15 m | 20'3" x 13'7" |
|----------------|---------------|---------------|
| KITCHEN/DINING | 5.70 x 3.22m  | 18'8" x 10'7" |
| MASTER BEDROOM | 4.66 x 3.77m  | 15'3" x 12'4" |
| EN-SUITE       | 2.88 x 1.40m  | 9'5" x 4'7"   |
| CLOAKROOM      | 1.68 x 1.40m  | 5'6" x 4'7"   |