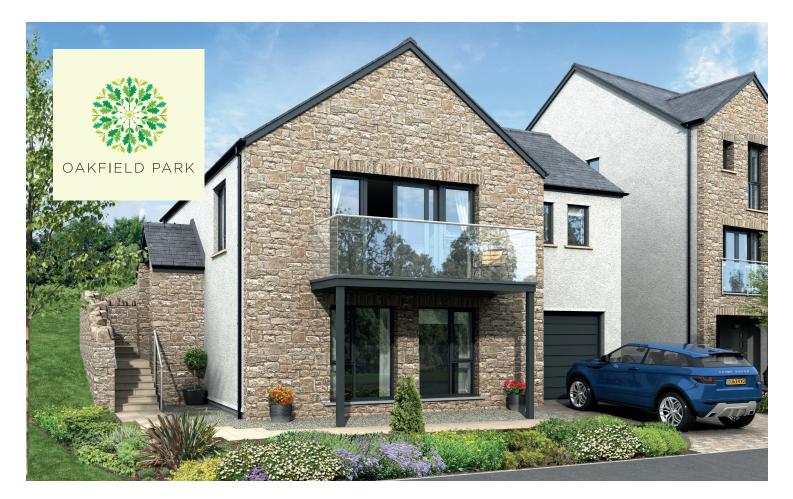

## THE DALTON 'B'- PLOT 59

2020.05a

**3 BEDROOM DETACHED HOUSE WITH INTEGRAL GARAGE** FLOOR AREA (EXCLUDING GARAGE): 141 M<sup>2</sup> | 1520 SQ FT

(EXTERNAL FINISHES DIFFER BETWEEN PLOTS.)