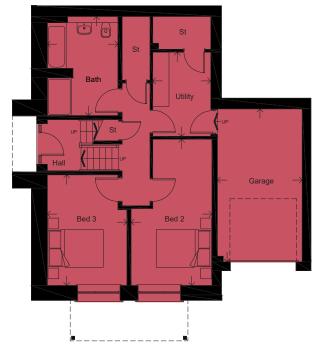

## LOWER GROUND FLOOR

| BEDROOM 2 | 5.43 x 3.00m |  | 17'10'' x 9'10'' |
|-----------|--------------|--|------------------|
| BEDROOM 3 | 4.11 x 2.96m |  | 13'6" x 9'9"     |
| BATHROOM  | 3.67 x 2.62m |  | 12'0'' x 8'7''   |
| UTILITY   | 3.13 x 2.15m |  | 10'3" x 7'1"     |
| GARAGE    | 5.68 x 3.15m |  | 18'8" x 10'4"    |
|           |              |  |                  |