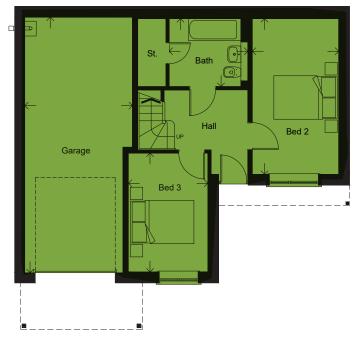

## LOWER GROUND FLOOR

| BEDROOM 2 | 5.02 x 2.79m |  | 16'6'' x 9'2'' |
|-----------|--------------|--|----------------|
| BEDROOM 3 | 3.84 x 2.56m |  | 12'7'' x 8'5'' |
| BATHROOM  | 2.53 x 2.19m |  | 8'4'' x 7'2''  |
| GARAGE    | 8.25 x 3.47m |  | 27'1" x 11'5"  |
|           |              |  |                |

Please note: Arrows denote measurement positions. Floor plans and house type illustrations shown for guidance purposes only. All dimensions are provisional and should be checked on site. Colours, sizes and styles of doors, windows, landscape features and other such details may vary. Some plots are the opposite hand to the illustration and floor plans.