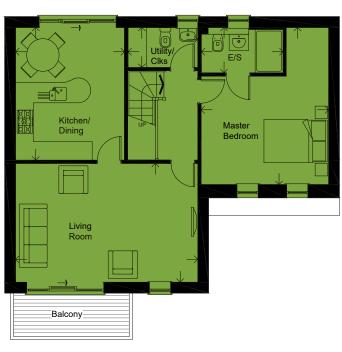

## UPPER GROUND FLOOR

| LIVING ROOM    | 5.88 x 3.84m |  | 19'3" x 12'7" |
|----------------|--------------|--|---------------|
| KITCHEN/DINING | 4.28 x 3.52m |  | 14'1" x 11'7" |
| MASTER BEDROOM | 5.07 x 4.12m |  | 16'8" x 13'6" |
| EN-SUITE       | 2.64 x 1.47m |  | 8'8" x 4'10"  |
| UTILITY/CLOAKS | 2.25 x 1.29m |  | 7′5″ x 4′3″   |

Please note: Arrows denote measurement positions. Floor plans and house type illustrations shown for guidance purposes only. All dimensions are provisional and should be checked on site. Colours, sizes and styles of doors, windows, landscape features and other such details may vary. Some plots are the opposite hand to the illustration and floor plans.