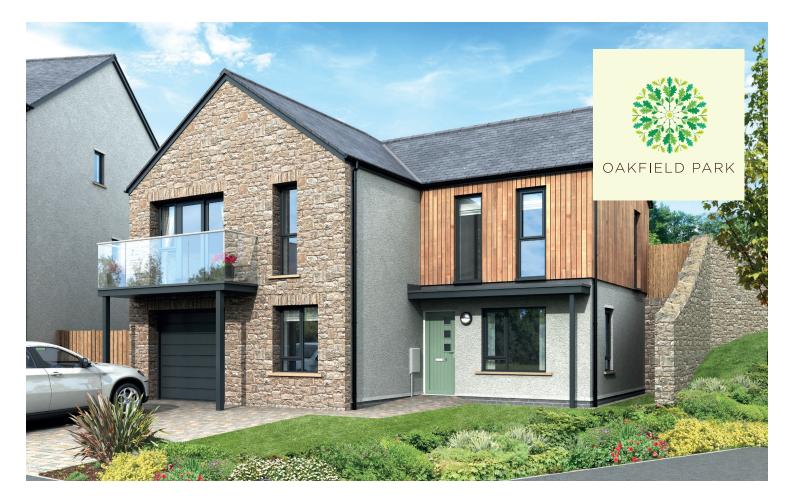

## THE MIDDLETON 'C'- PLOTS 57 & 58\* (\*OPPOSITE HAND) 3 BEDROOM DETACHED HOUSE WITH INTEGRAL GARAGE

2020.05a

FLOOR AREA (EXCLUDING GARAGE): 110 M<sup>2</sup> | 1188 SQ FT (EXTERNAL FINISHES DIFFER BETWEEN PLOTS)

Please note: Arrows denote measurement positions. Floor plans and house type illustrations shown for guidance purposes only. All dimensions are provisional and should be checked on site. Colours, sizes and styles of doors, windows, landscape features and other such details may vary. Some plots are the opposite hand to the illustration and floor plans.