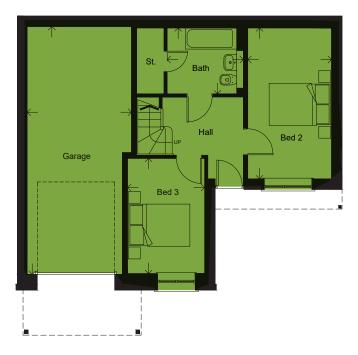

## LOWER GROUND FLOOR

| BEDROOM 2 | 5.02 x 2.79m | 16'6" x 9'2"  |
|-----------|--------------|---------------|
| BEDROOM 3 | 3.84 x 2.56m | 12'7" x 8'5"  |
| BATHROOM  | 2.53 x 2.19m | 8'4" x 7'2"   |
| GARAGE    | 8.25 x 3.47m | 27'1" x 11'5" |