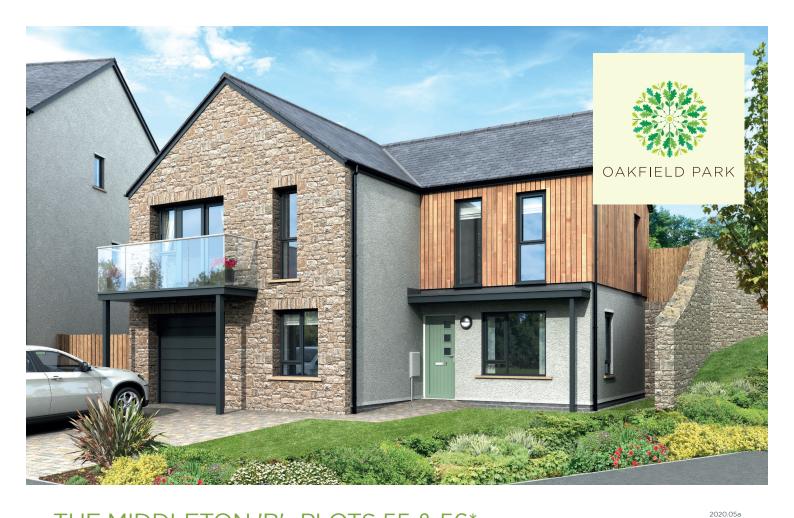

## THE MIDDLETON 'B'- PLOTS 55 & 56\* (\*OPPOSITE HAND)

3 BEDROOM DETACHED HOUSE WITH INTEGRAL GARAGE

FLOOR AREA (EXCLUDING GARAGE): 110 M $^2$  | 1188 SQ FT EXTERNAL FINISHES DIFFER BETWEEN PLOTS