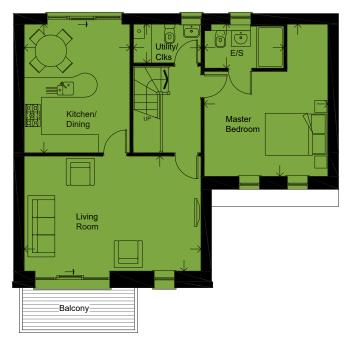

## **UPPER GROUND FLOOR**

| LIVING ROOM    | 5.88 x 3.84m | 19'3" x 12'7" |
|----------------|--------------|---------------|
| KITCHEN/DINING | 4.28 x 3.52m | 14'1" × 11'7" |
| MASTER BEDROOM | 5.07 x 4.12m | 16'8" x 13'6" |
| EN-SUITE       | 2.64 x 1.47m | 8'8" x 4'10"  |
| UTILITY/CLOAKS | 2.25 x 1.29m | 7'5" × 4'3"   |