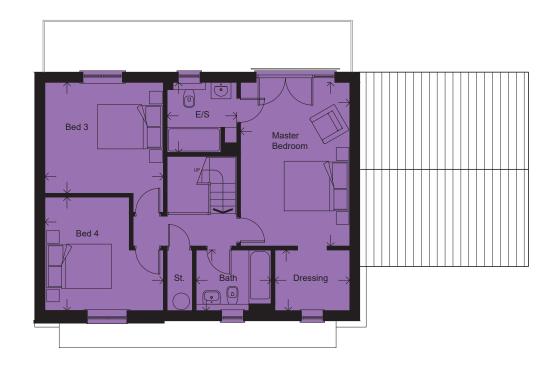

# FIRST FLOOR

## MASTER BEDROOM

5.18 x 3.46m 17'0" x 11'4"

## EN-SUITE

2.22 x 2.20m 7'3" x 7'3"

# DRESSING

2.37 x 1.92m 7'9" x 6'4"

# BEDROOM 3

3.75 x 3.51m 12'4" x 11'6"

## BEDROOM 4

3.75 x 3.59m 12'4" x 11'9"

# BATHROOM

2.37 x 1.92m 7'9" x 6'4"