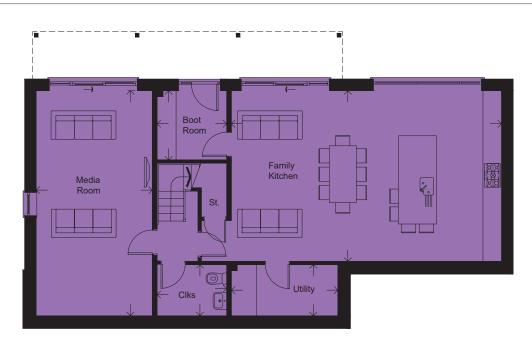

# LOWER GROUND FLOOR

# FAMILY KITCHEN

8.54 x 5.40m 28'0" x 17'9"

## MEDIA ROOM

7.11 x 3.67m 23'4" x 12'0"

### **BOOT ROOM**

2.19 x 2.20m 7'2" x 7'3"

## UTILITY

3.36 x 1.61m 11'0" x 5'3"

## CLOAKROOM

2.20 x 1.61m 7'3" x 5'3"

SEE OVERLEAF FOR OTHER FLOORS

2020.05a