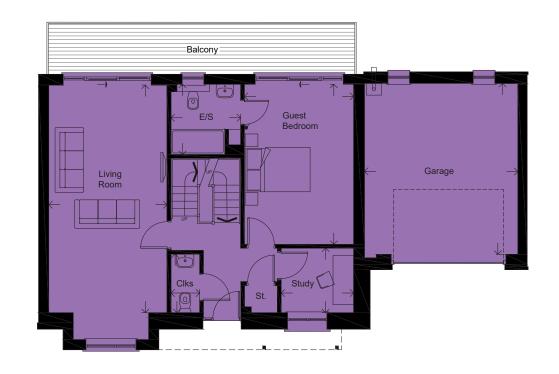

## **UPPER GROUND FLOOR**

## LIVING ROOM

7.19 x 3.74m 23'7 " x 12'3"

#### **GUEST BEDROOM**

5.06 x 3.46m 16'7 x 11'4''

#### **EN-SUITE**

2.22 x 2.20m 7'3" x 7'3"

#### **STUDY**

2.29 x 2.04m 7'6" x 6'8"

# CLOAKROOM

1.85 x 0.91m 6'1" x 3'0"

#### GARAGE

4.85 x 5.41m 15'11" x 17'9"