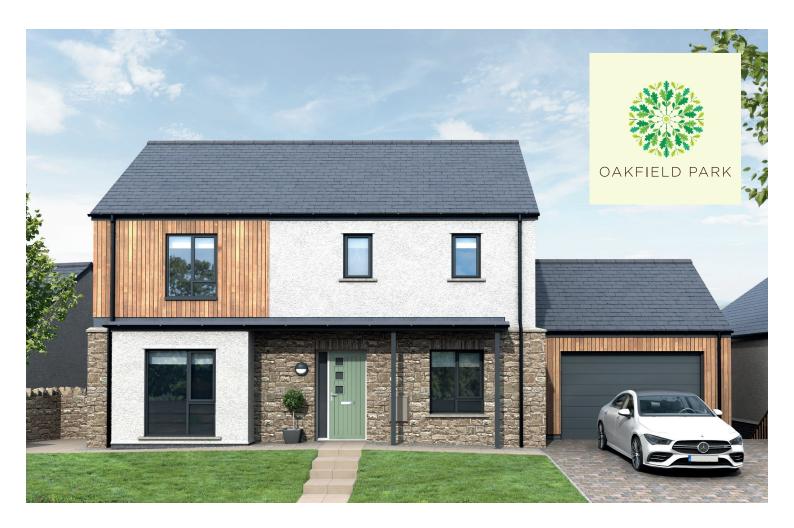

# THE LEASGILL 'D'- PLOTS 51 & 52 4 BEDROOM DETACHED HOUSE WITH INTEGRAL GARAGE

FLOOR AREA (EXCLUDING GARAGE): 237 M<sup>2</sup> | 2547 SQ FT