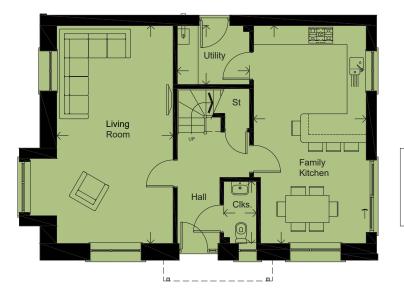

## **GROUND FLOOR**

| LIVING ROOM    | 6.80 x 3.63m | 22 <sup>:</sup> 4 <sup></sup> × 11 <sup>.</sup> 11 <sup></sup>    |  |
|----------------|--------------|-------------------------------------------------------------------|--|
| FAMILY KITCHEN | 6.80 x 3.52m | 22 <sup>'</sup> 4 <sup>''</sup> × 11 <sup>'</sup> 7 <sup>''</sup> |  |
| CLOAKROOM      | 1.94 x 1.02m | 6 <sup>:</sup> 4 <sup></sup> × 3 <sup>:</sup> 4 <sup></sup>       |  |
| UTILITY ROOM   | 2.25 x 1.84m | 7 <sup>.</sup> 5" × 6 <sup>.</sup> 0"                             |  |
| GARAGE         | 5.64 x 3.00m | 18 <sup>°</sup> 6" x 9 <sup>°</sup> 10"                           |  |
|                |              |                                                                   |  |

Please note: Arrows denote measurement positions. Floor plans and house type illustrations shown for guidance purposes only. All dimensions are provisional and should be checked on site. Colours, sizes and styles of doors, windows, landscape features and other such details may vary. Some plots are the opposite hand to the illustration and floor plans.