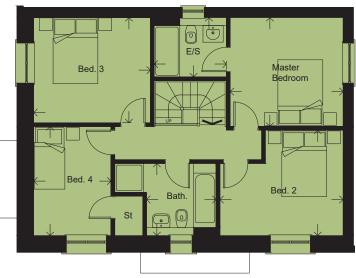

## **FIRST FLOOR**

| MASTER BEDROOM | 3.52 x 3.39m |  | 11 <sup>'</sup> 7" × 11 <sup>'</sup> 1"              |
|----------------|--------------|--|------------------------------------------------------|
| ENSUITE        | 2.25 x 1.85m |  | 7 <sup>`</sup> 5" × 6 <sup>`</sup> 1"                |
| BEDROOM 2      | 3.85 x 3.29m |  | 12 <sup>`</sup> 8" × 10 <sup>`</sup> 10"             |
| BEDROOM 3      | 3.64 x 3.28m |  | 11 <sup>`</sup> 11 <sup>"</sup> × 10 <sup>`</sup> 9" |
| BEDROOM 4      | 3.40 x 2.41m |  | 11 <sup>°</sup> 2" × 7 <sup>°</sup> 11"              |
| BATHROOM       | 2.25 x 2.17m |  | 7 <sup>`</sup> 5 <sup>"</sup> × 7 <sup>`</sup> 1"    |
|                |              |  |                                                      |

Please note: Arrows denote measurement positions. Floor plans and house type illustrations shown for guidance purposes only. All dimensions are provisional and should be checked on site. Colours, sizes and styles of doors, windows, landscape features and other such details may vary. Some plots are the opposite hand to the illustration and floor plans.