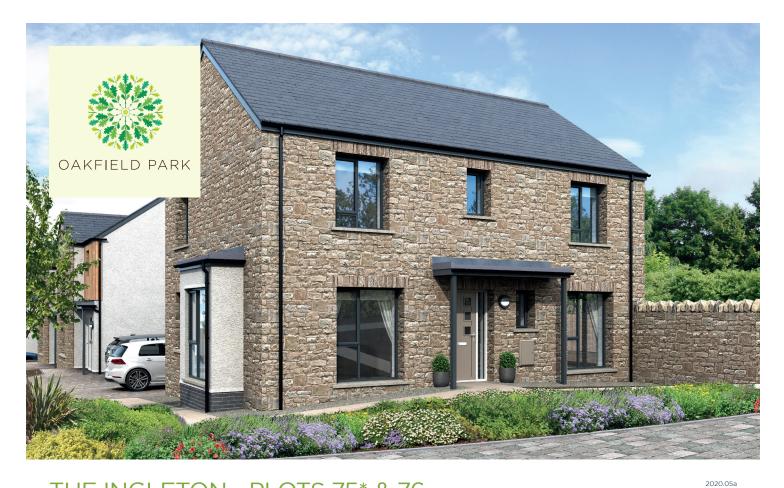

## THE INGLETON - PLOTS 75\* & 76 (\* OPPOSITE HAND) 4 BEDROOM DETACHED HOUSE WITH DETACHED GARAGE

FLOOR AREA (EXCLUDING GARAGE): 133 M2 | 1428 SQ FT

Please note: Arrows denote measurement positions. Floor plans and house type illustrations shown for guidance purposes only. All dimensions are provisional and should be checked on site. Colours, sizes and styles of doors, windows, landscape features and other such details may vary. Some plots are the opposite hand to the illustration and floor plans.