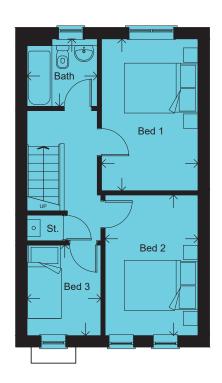

### **FIRST FLOOR**

| BEDROOM 1 | 4.25 x 2.70m | 13′11" x 8′10" |
|-----------|--------------|----------------|
| BEDROOM 2 | 3.94 x 2.60m | 12′11" × 8′6"  |
| BEDROOM 3 | 2.54 x 2.07m | 8'4" x 6'9"    |
| BATHROOM  | 1.97 x 1.89m | 6'6" x 6'2"    |