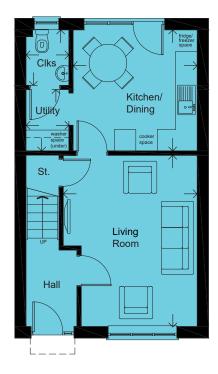

### **GROUND FLOOR**

| LIVING ROOM      | 4.80 x 3.77m | 15′9′′ x 12′4′′ |
|------------------|--------------|-----------------|
| KITCHEN / DINING | 3.47 x 3.39m | 11′5′′ × 11′1′′ |
| CLOAKROOM        | 1.55 x 1.20m | 5′1′′ x 3′11′′  |
| UTILITY          | 1.72 x 1.20m | 5′8″ x 3′11″    |