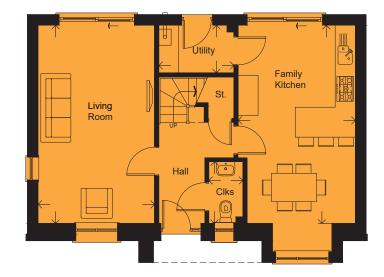

## **GROUND FLOOR**

| LIVING ROOM    | 5.94 x 3.49m |  | 19'6'' x 11'5'' |
|----------------|--------------|--|-----------------|
| FAMILY KITCHEN | 5.94 x 3.52m |  | 19'6'' x 11'7'' |
| CLOAKROOM      | 1.85 x 1.02m |  | 6'1'' x 3'4''   |
| UTILITY        | 2.25 x 1.42m |  | 7′5″ x 4′8″     |
| GARAGE         | 5.64 x 3.00m |  | 18'6" x 9'10"   |
|                |              |  |                 |

Please note: Arrows denote measurement positions. Floor plans and house type illustrations shown for guidance purposes only. All dimensions are provisional and should be checked on site. Colours, sizes and styles of doors, windows, landscape features and other such details may vary. Some plots are the opposite hand to the illustration and floor plans.