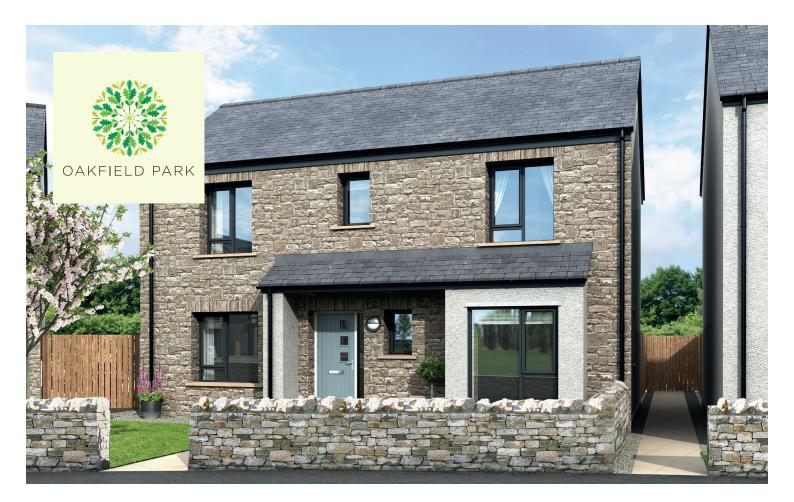

## THE SEDGWICK 'C' - PLOTS 64\* & 66 (\*OPPOSITE HAND) 3 BEDROOM DETACHED HOUSE WITH DETACHED GARAGE

2020.05a

FLOOR AREA (EXCLUDING GARAGE): 114 M<sup>2</sup> | 1231 SQ FT

Please note: Arrows denote measurement positions. Floor plans and house type illustrations shown for guidance purposes only. All dimensions are provisional and should be checked on site. Colours, sizes and styles of doors, windows, landscape features and other such details may vary. Some plots are the opposite hand to the illustration and floor plans.