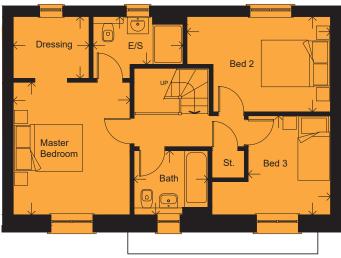

## FIRST FLOOR

| MASTER BEDROOM | 3.97 x 3.50m | 13'0" x 11'6" |
|----------------|--------------|---------------|
| EN-SUITE       | 2.70 x 1.43m | 8'10" x 4'8"  |
| DRESSING       | 2.27 x 1.85m | 7′5″ x 6′1″   |
| BEDROOM 2      | 4.31 x 2.86m | 14'2" x 9'5"  |
| BEDROOM 3      | 2.97 x 2.47m | 9′9″ x 8′1″   |
| BATHROOM       | 2.22 x 1.92m | 7'3" x 6'4"   |

Please note: Arrows denote measurement positions. Floor plans and house type illustrations shown for guidance purposes only. All dimensions are provisional and should be checked on site. Colours, sizes and styles of doors, windows, landscape features and other such details may vary. Some plots are the opposite hand to the illustration and floor plans.