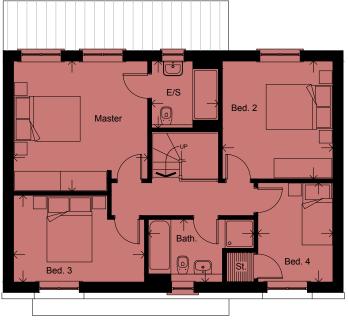

## FIRST FLOOR

| Master Bedroom                      | 4.18 x 4.06m                                 |                     | 13 <sup>'</sup> 9" × 13 <sup>'</sup> 4"        |
|-------------------------------------|----------------------------------------------|---------------------|------------------------------------------------|
| En-suite                            | 2.09 x 2.08m                                 |                     | 6'10" x 6'10"                                  |
| Bedroom 2                           | 3.67 x 3.44m                                 |                     | 12 <sup>'</sup> 0" × 11 <sup>'</sup> 3"        |
| Bedroom 3                           | 4.08 x 2.70m                                 |                     | 13 <sup>-</sup> 5" × 8 <sup>-</sup> 10"        |
| Bedroom 4                           | 3.09 x 2.34m                                 |                     | 10 <sup>'</sup> 2" × 7 <sup>'</sup> 8"         |
| Bathroom                            | 3.29 x 1.95m                                 |                     | 10 <sup>'</sup> 10" × 6'5"                     |
| Bedroom 2<br>Bedroom 3<br>Bedroom 4 | 3.67 x 3.44m<br>4.08 x 2.70m<br>3.09 x 2.34m | <br> <br> <br> <br> | 12'0" × 11'3"<br>13'5" × 8'10"<br>10'2" × 7'8" |