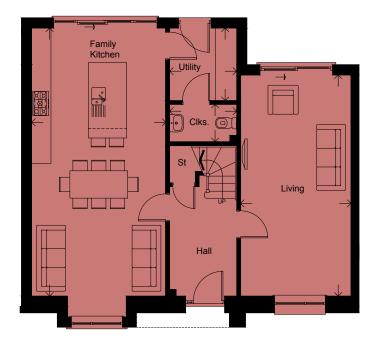

## **GROUND FLOOR**

 Living Room
 6.88 x 3.43m
 227" x 11'3"

 Family Kitchen
 8.34 x 4.17m
 274" x 13'9"

 Cloaks
 2.08 x 1.16m
 6'10" x 3'10"

 Utility
 2.26 x 2.08m
 75" x 6'10"

 Garage
 6.00 x 3.01m
 19'8" x 9'11"