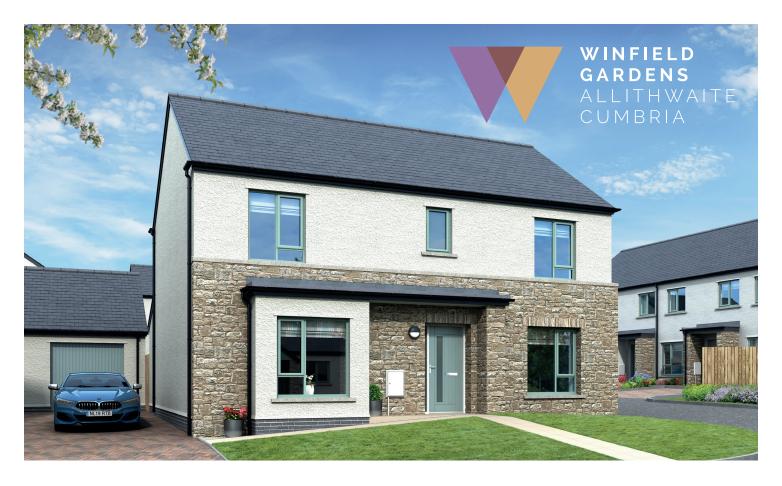

## THE GATEBECK- PLOTS 5\* & 6 (\* OPPOSITE HAND)

4 BEDROOM DETACHED HOUSE WITH DETACHED GARAGE

FLOOR AREA (EXCLUDING GARAGE): 147 M<sup>2</sup> | 1583 SQ FT