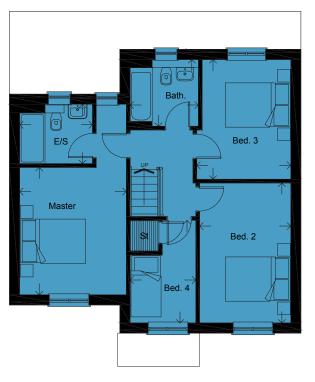

## FIRST FLOOR

| 4.02 x 3.37m |                                                              | 13 <sup>'</sup> 2" × 11 <sup>'</sup> 1"                            |
|--------------|--------------------------------------------------------------|--------------------------------------------------------------------|
| 2.30 x 1.87m |                                                              | 7 <sup>-</sup> 7" x 6 <sup>-</sup> 2"                              |
| 4.42 x 2.88m |                                                              | 14 <sup>'</sup> 6" x 9 <sup>'</sup> 5"                             |
| 3.77 x 2.97m |                                                              | 12 <sup>'</sup> 4" × 9 <sup>'</sup> 9"                             |
| 3.24 x 2.08m |                                                              | 10 <sup>'</sup> 8" × 6 <sup>'</sup> 10"                            |
| 2.16 x 2.11m |                                                              | 7 <sup>'</sup> 1" × 6 <sup>'</sup> 11"                             |
|              | 2.30 x 1.87m<br>4.42 x 2.88m<br>3.77 x 2.97m<br>3.24 x 2.08m | 2.30 x 1.87m  <br>4.42 x 2.88m  <br>3.77 x 2.97m  <br>3.24 x 2.08m |