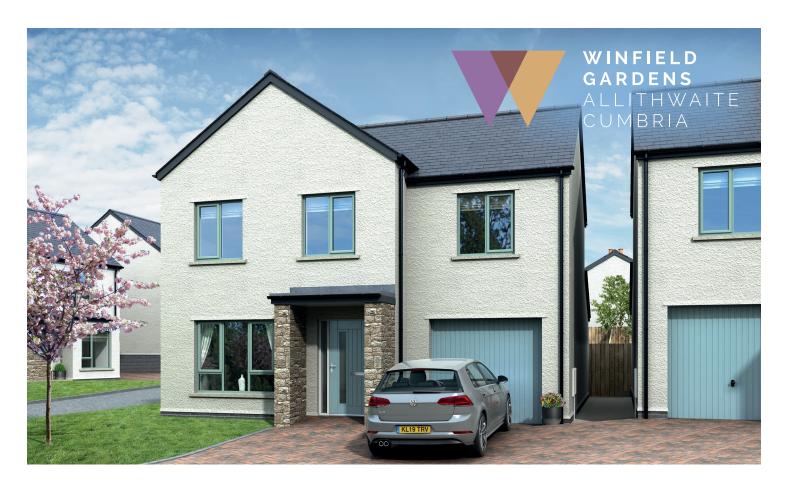

## THE MILNTHORPE PLUS - PLOTS 7, 8, 9\*, 22 & 23\* (\* OPPOSITE HAND)

4 BEDROOM DETACHED HOUSE WITH INTEGRAL GARAGE FLOOR AREA: 120 M2 | 1289 SQ FT