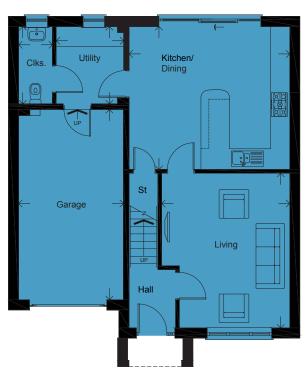

## **GROUND FLOOR**

 Living Room
 4.86 x 4.04m
 15'11" x 13'3"

 Kitchen/Dining
 5.07 x 4.50m
 16'8" x 14'9"

 Utility
 2.43 x 2.13m
 8'0" x 7'0"

 Cloaks
 2.43 x 1.07m
 8'0" x 3'6"

 Garage
 6.00 x 3.31m
 19'8" x 10'10"