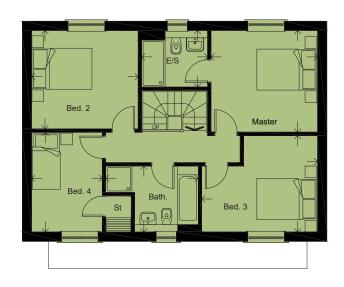

## FIRST FLOOR

Master Bedroom 3.64 x 3.46m 11<sup>'</sup>11" × 11<sup>'</sup>4" En-suite 2.25 x 1.92m 7'5" x 6'4" Bedroom 2 11<sup>'</sup>11" × 11<sup>'</sup>0" 3.64 x 3.35m Bedroom 3 3.96 x 3.28m 13<sup>'0</sup>" x 10<sup>'</sup>9" Bedroom 4 3.39 x 2.41m 11<sup>'</sup>1" × 7<sup>'</sup>11" Bathroom 3.16 x 2.24m 10'4" x 7'4"