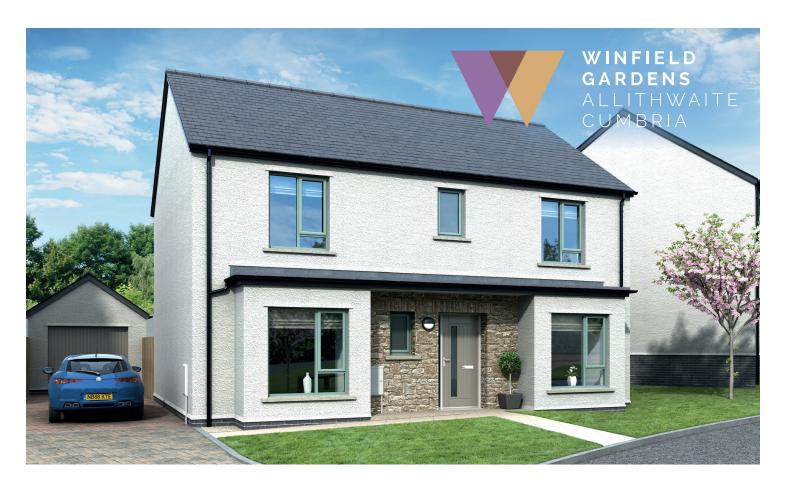

## THE LEASGILL 'B'- PLOTS 3\* & 4 (\* OPPOSITE HAND)

4 BEDROOM DETACHED HOUSE WITH DETACHED GARAGE

FLOOR AREA (EXCLUDING GARAGE): 137 M<sup>2</sup> | 1479 SQ FT