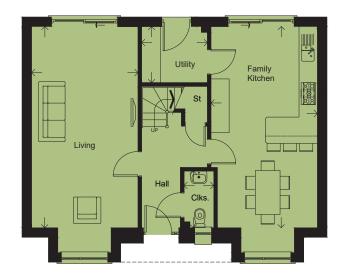

## **GROUND FLOOR**

 Living Room
 6.86 x 3.64m
 22'6" x 11'11"

 Family Kitchen
 6.86 x 3.64m
 22'6" x 11'11"

 Cloaks
 1.93 x 1.02m
 64" x 34"

 Utility
 2.25 x 1.91m
 75" x 6'3"

 Garage
 6.00 x 3.00m
 19'8" x 9'10"