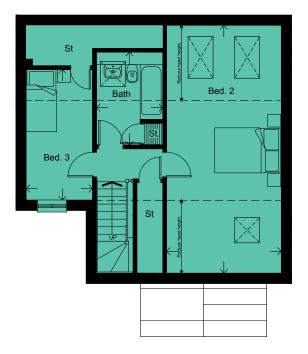

## **FIRST FLOOR**

| Bedroom 2 | 7.71 x 3.57m |  | 25 <sup>:</sup> 4" × 11 <sup>:</sup> 9" |
|-----------|--------------|--|-----------------------------------------|
| Bedroom 3 | 4.07 x 2.07m |  | 13 <sup>:</sup> 4" x 6 <sup>:</sup> 9"  |
| Bathroom  | 2.89 x 2.06m |  | 9'6" x 6'9"                             |
|           |              |  |                                         |

Please note: Arrows denote measurement positions. Floor plans and house type illustrations shown for guidance purposes only. All dimensions are provisional and should be checked on site. Colours, sizes and styles of doors, windows, landscape features and other such details may vary.