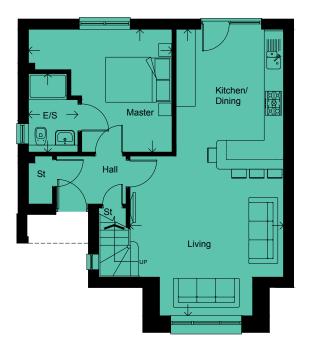

## **GROUND FLOOR**

| Living/Kitchen/Dining | 8.91 x 4.78m |  | 29 <sup>'</sup> 3 <sup>''</sup> × 15 <sup>'</sup> 8'' |
|-----------------------|--------------|--|-------------------------------------------------------|
| Master Bedroom        | 4.47 x 3.82m |  | 14 <sup>°</sup> 8'' x 12'6''                          |
| En-Suite              | 2.45 x 1.54m |  | 8°0" × 5°1"                                           |
| Garage                | 6.00 x 3.00m |  | 19 <sup>°</sup> 8" × 9 <sup>°</sup> 10"               |

Please note: Arrows denote measurement positions. Floor plans and house type illustrations shown for guidance purposes only. All dimensions are provisional and should be checked on site. Colours, sizes and styles of doors, windows, landscape features and other such details may vary.