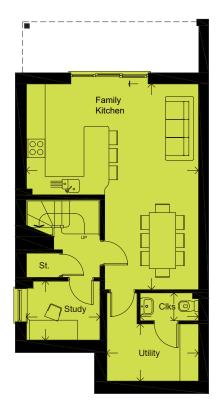

#### LOWER GROUND FLOOR

| 6.63 x 5.54m |                              | 21'9" x 18'2"                  |
|--------------|------------------------------|--------------------------------|
| 2.38 x 1.91m |                              | 7′10′′ x 6′3′′                 |
| 1.88 x 0.90m |                              | 6'2" x 2'11"                   |
| 4.06 x 1.87m |                              | 13'4" x 6'2"                   |
|              | 2.38 x 1.91m<br>1.88 x 0.90m | 2.38 x 1.91m  <br>1.88 x 0.90m |

#### **UPPER GROUND FLOOR**

| LIVING ROOM | 5.58 x 3.64m | 18′4″ × 11′11″ |
|-------------|--------------|----------------|
| CLOAKS      | 1.97 x 1.00m | 6'6'' x 3'3''  |
| GARAGE      | 5.90 x 3.03m | 19'4" x 9'11"  |