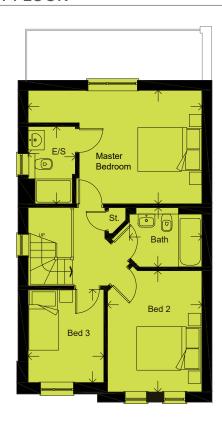

### **FIRST FLOOR**

#### FIRST FLOOR

| MASTER BEDROOM | 5.58 x 3.64m | 18′4′′ x 11′11′′ |
|----------------|--------------|------------------|
| EN-SUITE       | 2.48 x 1.52m | 8'2" x 5'0"      |
| BEDROOM 2      | 3.90 x 3.03m | 12′10′′ x 9′11′′ |
| BEDROOM 3      | 2.99 x 2.43m | 9′10′′ x 8′0′′   |
| BATHROOM       | 2.33 x 1.91m | 7'8'' x 6'3''    |