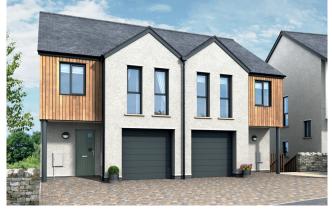

# THE DALEMAIN 'A' PLOTS 36 & 37\* (\*OPPOSITE HAND)

## 3 BEDROOM SEMI-DETACHED HOUSE WITH INTEGRAL GARAGE

FLOOR AREA (EXCLUDING GARAGE): 134 M2 | 1445 SQ FT

PLEASE SEE REVERSE FOR FLOOR PLANS