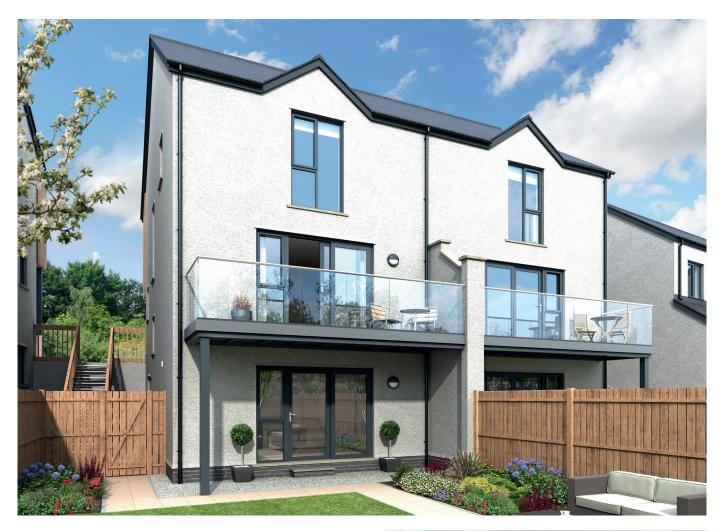

# THE DALEMAIN 'A' PLOTS 36 & 37\* (\*OPPOSITE HAND)

## 3 BEDROOM SEMI-DETACHED HOUSE WITH INTEGRAL GARAGE

FLOOR AREA (EXCLUDING GARAGE): 134 M2 | 1445 SQ FT

PLEASE SEE REVERSE FOR FLOOR PLANS