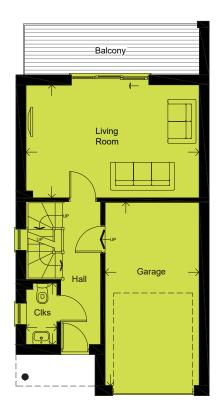

### **FIRST FLOOR**

#### FIRST FLOOR

| MASTER BEDROOM | 5.58 x 3.64m | 18′4′′ x 11′11′′ |
|----------------|--------------|------------------|
| EN-SUITE       | 2.48 x 1.52m | 8'2" x 5'0"      |
| BEDROOM 2      | 3.90 x 3.03m | 12′10′′ x 9′11′′ |
| BEDROOM 3      | 2.99 x 2.43m | 9′10′′ x 8′0′′   |
| BATHROOM       | 2.33 x 1.91m | 7'8'' x 6'3''    |