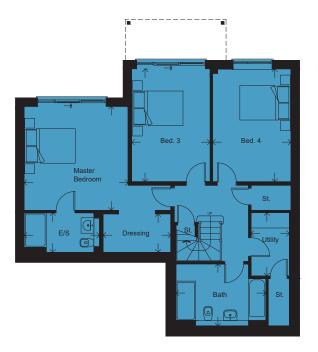

## LOWER GROUND FLOOR

| MASTER BEDROOM | 4.22 x 4.21m | 13'10" x 13'10" |
|----------------|--------------|-----------------|
| EN-SUITE       | 3.06 x 1.60m | 10'0" x 5'3"    |
| DRESSING       | 2.74 x 1.55m | 9′0″ x 5′1″     |
| BEDROOM 3      | 4.58 x 3.16m | 15'0" x 10'4"   |
| BEDROOM 4      | 4.58 x 3.16m | 15'0" x 10'4"   |
| BATHROOM       | 3.64 x 2.51m | 11'11" x 8'3"   |
| UTILITY        | 2.57 x 1.62m | 8′5″ x 5′4″     |