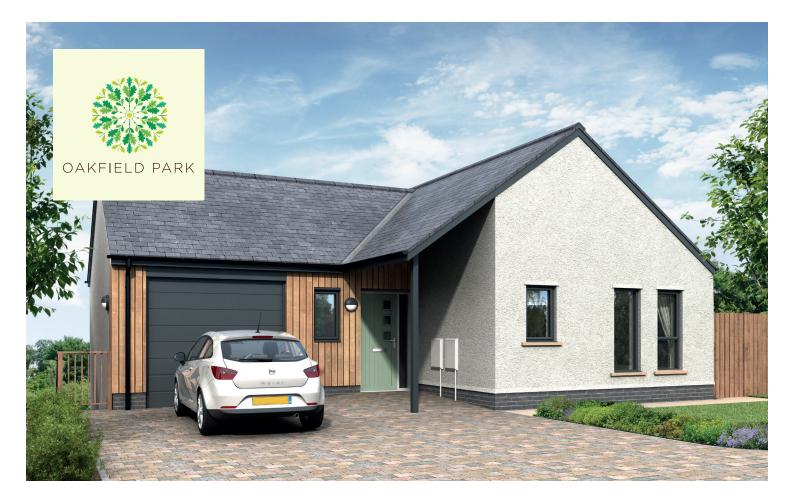

## THE HOWGILL 'B'- PLOT 29

## 4 BEDROOM DETACHED HOUSE WITH INTEGRAL GARAGE

FLOOR AREA (EXCLUDING GARAGE): 156 M<sup>2</sup> | 1680 SQ FT