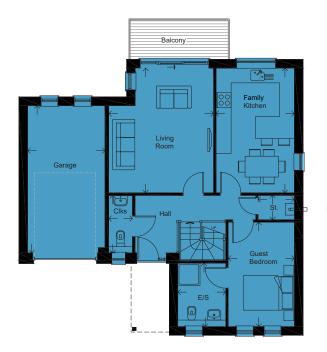

## UPPER GROUND FLOOR

| LIVING ROOM    | 5.07 x 4.25m | 16'8'' x 13'11'' |
|----------------|--------------|------------------|
| KITCHEN/DINING | 5.07 x 3.18m | 16'8'' x 10'5''  |
| GUEST BEDROOM  | 4.23 x 2.68m | 13'11'' x 8'10'' |
| EN-SUITE       | 2.57 x 1.95m | 8′5″ x 6′5″      |
| CLOAKROOM      | 2.33 x 0.97m | 7'8" x 3'2"      |
| GARAGE         | 5.98 x 3.16m | 19'7" x 10'4"    |
|                |              |                  |