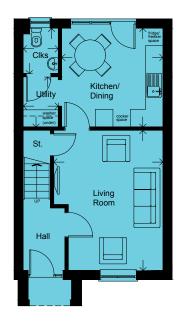

### **GROUND FLOOR**

| LIVING ROOM      | 4.80 x 3.77m |   | 15′9″ x 12′4″   |
|------------------|--------------|---|-----------------|
| KITCHEN / DINING | 3.47 x 3.39m |   | 11′5′′ × 11′1′′ |
| CLOAKROOM        | 1.55 x 1.20m |   | 5′1′′ x 3′11′′  |
| LITH ITV         | 172 v 120m   | 1 | 510" v 7111"    |