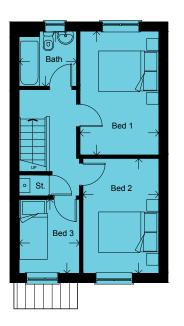

### FIRST FLOOR

| BEDROOM 1 | 4.25 x 2.70m | 13′11″ × 8′10″ |
|-----------|--------------|----------------|
| BEDROOM 2 | 3.94 x 2.60m | 12'11" x 8'6"  |
| BEDROOM 3 | 2.54 x 2.07m | 8'4" x 6'9"    |
| BATHROOM  | 1.97 x 1.89m | 6'6" x 6'2"    |