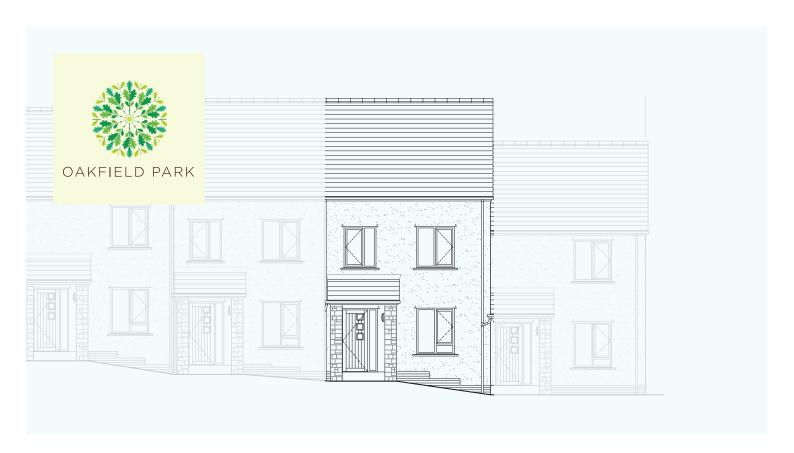

# THE MILNTHORPE 'B'- PLOT 25

## 3 BEDROOM TERRACED HOUSE WITH ALLOCATED PARKING

FLOOR AREA: 79 M<sup>2</sup> | 850 SQ FT