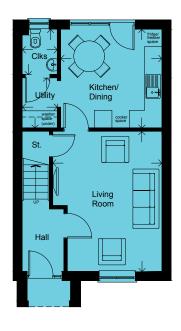

# Bath Bed 1 St Bed 2

## **GROUND FLOOR**

| LIVING ROOM      | 4.80 x 3.77m | 15'9" x 12'4"   |
|------------------|--------------|-----------------|
| KITCHEN / DINING | 3.47 x 3.39m | 11′5′′ x 11′1′′ |
| CLOAKROOM        | 1.55 x 1.20m | 5′1′′ × 3′11′′  |
| UTILITY          | 1.72 x 1.20m | 5'8" x 3'11"    |

## **FIRST FLOOR**

| BEDROOM 1 | 4.25 x 2.70m | 13′11″ × 8′10″ |
|-----------|--------------|----------------|
| BEDROOM 2 | 3.94 x 2.60m | 12′11" x 8′6"  |
| BEDROOM 3 | 2.54 x 2.07m | 8'4" x 6'9"    |
| BATHROOM  | 1.97 x 1.89m | 6'6" x 6'2"    |