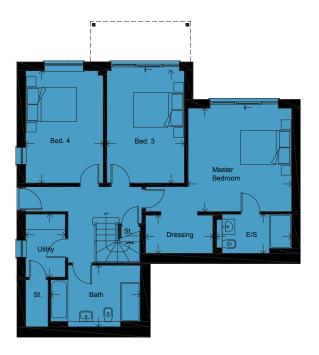

## LOWER GROUND FLOOR

| MASTER BEDROOM | 4.22 x 4.21m | 13'10" x 13'10" |
|----------------|--------------|-----------------|
| EN-SUITE       | 3.06 x 1.60m | 10′0″ x 5′3″    |
| DRESSING       | 2.74 x 1.55m | 9'0" x 5'1"     |
| BEDROOM 3      | 4.58 x 3.16m | 15'0" x 10'4"   |
| BEDROOM 4      | 4.58 x 3.16m | 15'0" x 10'4"   |
| BATHROOM       | 3.64 x 2.51m | 11'11" x 8'3"   |
| UTILITY        | 2.57 x 1.62m | 8'5" x 5'4"     |