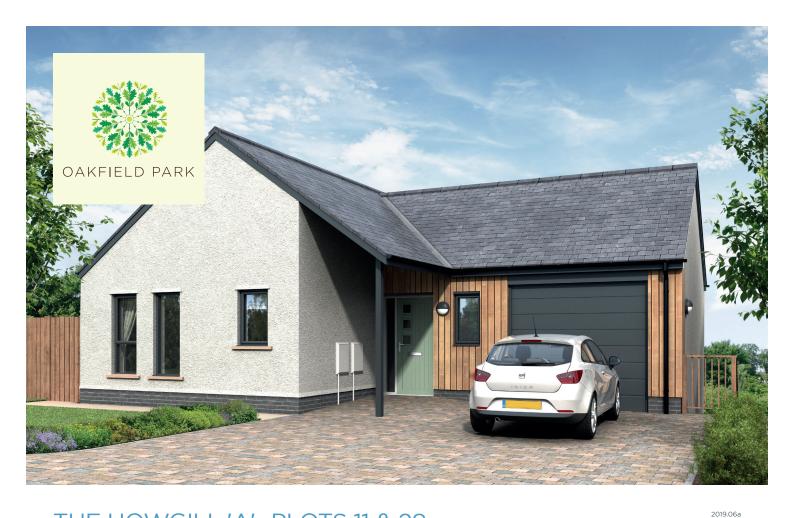

## THE HOWGILL 'A'- PLOTS 11 & 28

## 4 BEDROOM DETACHED HOUSE WITH INTEGRAL GARAGE

FLOOR AREA (EXCLUDING GARAGE): 156 M<sup>2</sup> | 1680 SQ FT