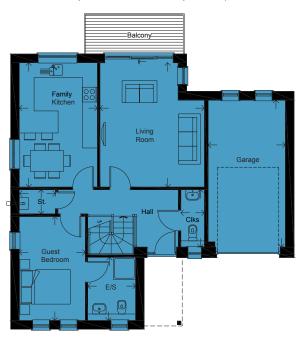

## **UPPER GROUND FLOOR**

| LIVING ROOM    | 5.07 x 4.25m | 16'8" x 13'11"   |
|----------------|--------------|------------------|
| KITCHEN/DINING | 5.07 x 3.18m | 16'8" x 10'5"    |
| GUEST BEDROOM  | 4.23 x 2.68m | 13′11′′ x 8′10′′ |
| EN-SUITE       | 2.57 x 1.95m | 8′5″ x 6′5″      |
| CLOAKROOM      | 2.33 x 0.97m | 7'8" x 3'2"      |
| GARAGE         | 5.98 x 3.16m | 19'7" x 10'4"    |