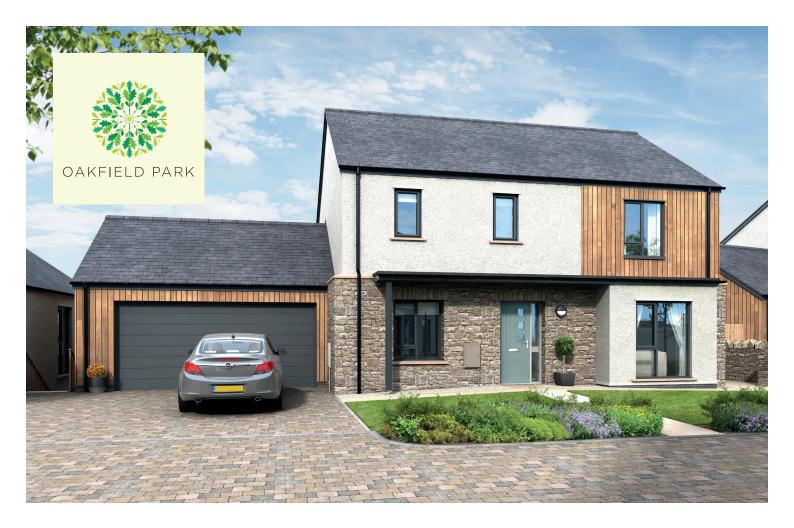

# THE LEASGILL 'C'- PLOTS 30, 31 & 32 4 BEDROOM DETACHED HOUSE WITH INTEGRAL GARAGE

FLOOR AREA: 243 M<sup>2</sup> | 2615 SQ FT

2019.06a