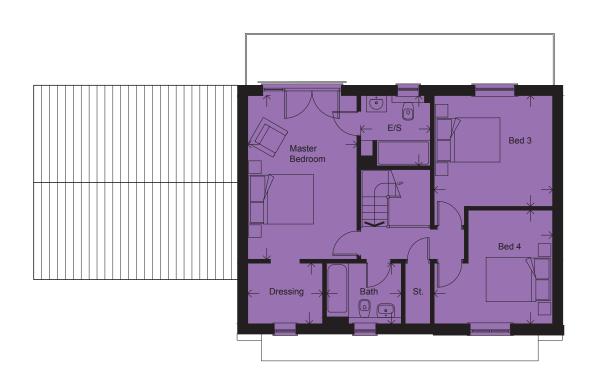

# FIRST FLOOR

### MASTER BEDROOM

5.18 x 3.46m 17'0" x 11'4"

### EN-SUITE

2.22 x 2.20m 7'3" x 7'3"

# DRESSING

2.37 x 1.92m 7'9" x 6'4"

# BEDROOM 3

3.75 x 3.51m 12'4" x 11'6"

#### BEDROOM 4

3.75 x 3.59m 12'4" x 11'9"

# BATHROOM

2.37 x 1.92m 7'9" x 6'4"