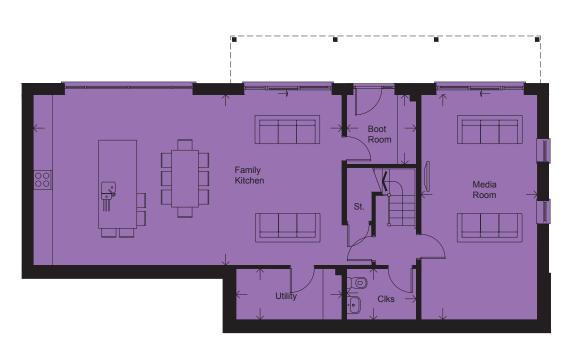

#### LOWER GROUND FLOOR

#### FAMILY KITCHEN

9.76 x 5.39m 32'0" x 17'8"

# MEDIA ROOM

7.11 x 3.68m 23'4" x 12'1"

## **BOOT ROOM**

2.20 x 2.20m 7'3" x 7'3"

#### UTILITY

3.35 x 1.61m 11'0" x 5'3"

#### CLOAKROOM

2.20 x 1.61m 7'3" x 5'3"

SEE OVERLEAF FOR OTHER FLOORS