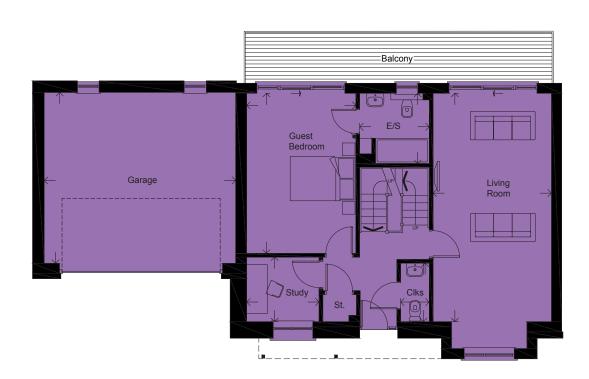

#### **UPPER GROUND FLOOR**

#### LIVING ROOM

7.22 x 3.75m 23'8" x 12'4"

#### **GUEST BEDROOM**

5.06 x 3.46m 16'7 x 11'4"

#### **EN-SUITE**

2.22 x 2.20m 7'3" x 7'3"

#### STUDY

2.29 x 2.04m

#### 7'6" x 6'8"

**CLOAKROOM** 1.85 x 0.91m

# 6′1″ x 3′0″ **GARAGE**

6.05 x 5.41m 19'10" x 17'9"