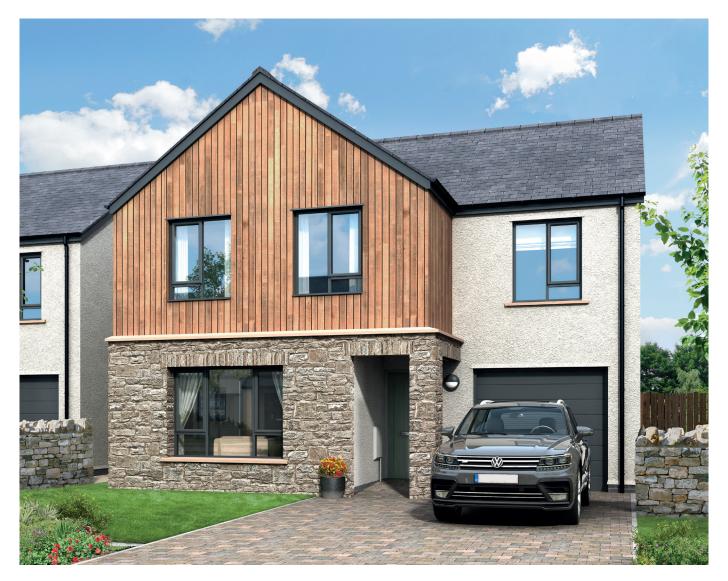

## THE CASTERTON PLOTS 33, 34 & 35

## 4 BEDROOM DETACHED HOUSE WITH INTEGRAL GARAGE

FLOOR AREA (EXCLUDING GARAGE): 132 M2 | 1420 SQ FT

PLEASE SEE REVERSE FOR FLOOR PLANS