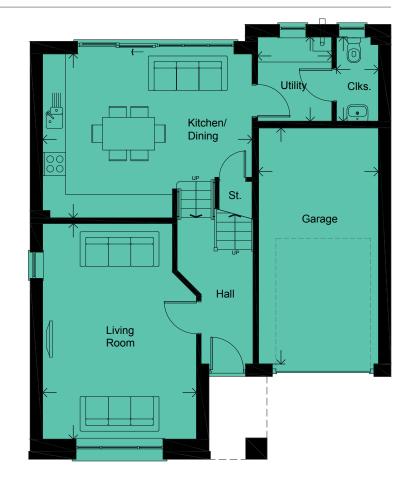

## **GROUND FLOOR**

LIVING ROOM

5.60 x 4.00m | 18'4" x 13'1"

KITCHEN/DINING

5.44 x 4.26m | 17'10" x 14'0"

CLOAKROOM

2.19 x 1.09m | 7'2" x 3'7"

UTILITY

2.19 x 1.93m | 7'2" x 6'4"

GARAGE

6.13 x 3.11m | 20'1" x 10'2"