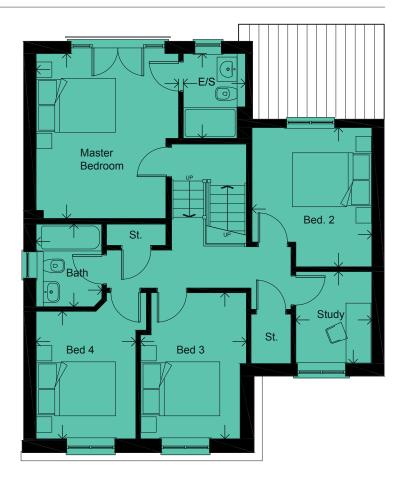

## **FIRST FLOOR**

MASTER BEDROOM

4.28 x 3.70m | 14'1" x 12'2"

**EN-SUITE** 

2.20 x 1.62m | 7'3" x 5'4"

BEDROOM 2

3.62 x 3.11m | 11′11″ x 10′2″

BEDROOM 3

3.79 x 2.75m | 12'5" x 9'0"

BEDROOM 4

3.31 x 2.59m | 10'10" x 8'6"

STUDY

2.39 x 1.97m | 7'10" x 6'6"

**BATHROOM** 

2.15 x 1.71m | 7'1" x 5'7"