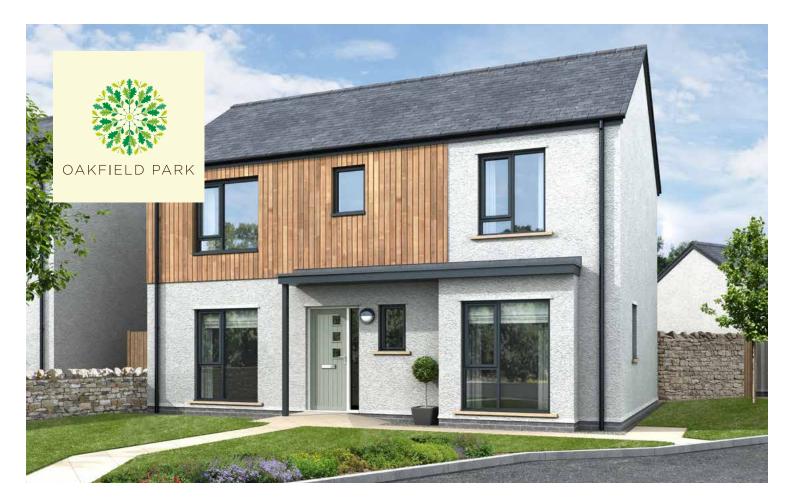

## THE SEDGWICK 'A'- PLOT 27

2019.04a

3 BEDROOM DETACHED HOUSE WITH DETACHED GARAGE

FLOOR AREA (EXCLUDING GARAGE): 113 M<sup>2</sup> | 1215 SQ FT

Please note: Arrows denote measurement positions. Floor plans and house type illustrations shown for guidance purposes only. All dimensions are provisional and should be checked on site. Colours, sizes and styles of doors, windows, landscape features and other such details may vary.