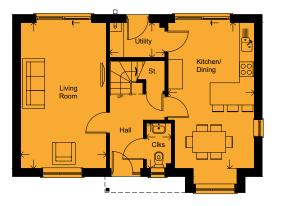

## **GROUND FLOOR**

| LIVING ROOM    | 5.94 x 3.49m |  | 19'6'' x 11'5'' |
|----------------|--------------|--|-----------------|
| FAMILY KITCHEN | 5.94 x 3.52m |  | 19'6'' x 11'7'' |
| CLOAKROOM      | 1.85 x 1.02m |  | 6'1'' x 3'4''   |
| UTILITY        | 2.25 x 1.42m |  | 7'5" x 4'8"     |
| UTILITY        | 2.25 x 1.42m |  | 7′5″ x 4′8″     |
| GARAGE         | 6.07 x 5.50m |  | 19′11″ x 18′1″  |

Please note: Arrows denote measurement positions. Floor plans and house type illustrations shown for guidance purposes only. All dimensions are provisional and should be checked on site. Colours, sizes and styles of doors, windows, landscape features and other such details may vary.