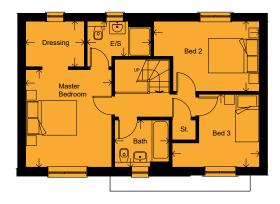

## **FIRST FLOOR**

| MASTER BEDROOM | 3.97 x 3.50m |  | 13'0" x 11'6" |
|----------------|--------------|--|---------------|
| EN-SUITE       | 2.59 x 1.43m |  | 8'6" x 4'8"   |
| DRESSING       | 2.39 x 1.85m |  | 7'10" x 6'1"  |
| BEDROOM 2      | 4.31 x 2.86m |  | 14'2" x 9'5"  |
| BEDROOM 3      | 3.56 x 2.97m |  | 11′8″ x 9′9″  |
| BATHROOM       | 2.22 x 1.92m |  | 7'3" x 6'4"   |

Please note: Arrows denote measurement positions. Floor plans and house type illustrations shown for guidance purposes only. All dimensions are provisional and should be checked on site. Colours, sizes and styles of doors, windows, landscape features and other such details may vary.