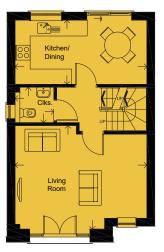

## UPPER GROUND FLOOR

LIVING ROOM 5.34 × 4.19m | 17'6" × 13'9" KITCHEN/DINING 5.34 × 2.60m | 17'6" × 8'6" CLOAKS 1.57 × 1.43m | 5'2" × 4'8"