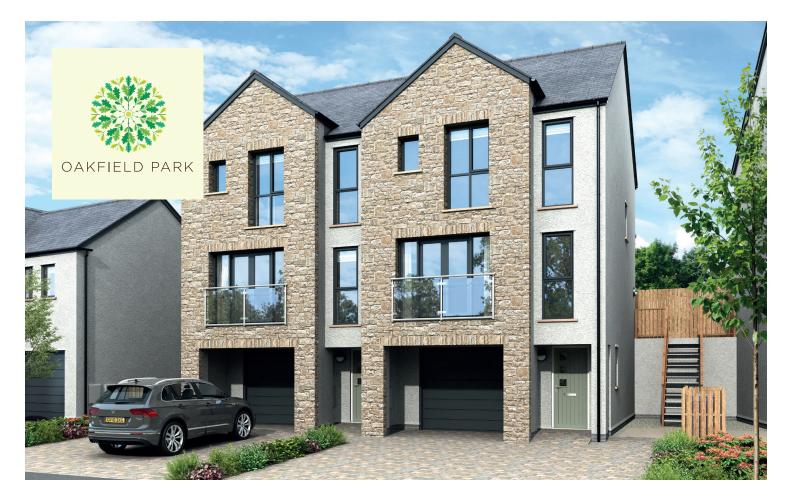

## THE MILLFIELD 'C'- PLOTS 3\* & 8 (\*OPPOSITE HAND)

2018.11a

3 BEDROOM SEMI DETACHED HOUSE WITH INTEGRAL GARAGE

FLOOR AREA (EXCLUDING GARAGE): 94 M<sup>2</sup> | 1017 SQ FT