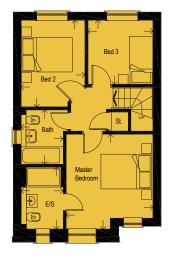

## **FIRST FLOOR**

| MASTER BEDROOM |  |                 |
|----------------|--|-----------------|
| 3.84 x 3.52m   |  | 12'7'' x 11'7'' |
| EN-SUITE       |  |                 |
| 2.51 x 1.70m   |  | 8'3'' x 5'7''   |
| BEDROOM 2      |  |                 |
| 3.51 x 2.58m   |  | 11'6'' x 8'6''  |
| BEDROOM 3      |  |                 |
| 2.63 x 2.60m   |  | 8'8'' x 8'6''   |
| BATHROOM       |  |                 |
| 2.20 x 1.70m   |  | 7'3'' x 5'7''   |