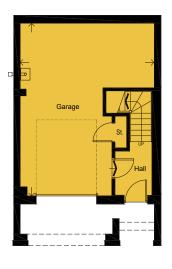

## THE MILLFIELD 'C'- PLOTS 3\* & 8 (\*OPPOSITE HAND)

2018.11a

3 BEDROOM SEMI DETACHED HOUSE WITH INTEGRAL GARAGE

FLOOR AREA (EXCLUDING GARAGE): 94 M<sup>2</sup> | 1017 SQ FT



## LOWER GROUND FLOOR

GARAGE 6.96 x 5.12m | 22'10'' x 16'10''



## UPPER GROUND FLOOR

LIVING ROOM 5.34 × 4.19m | 17'6" × 13'9" KITCHEN/DINING 5.34 × 2.60m | 17'6" × 8'6" CLOAKS 1.57 × 1.43m | 5'2" × 4'8"



## **FIRST FLOOR**

| MASTER BEDROOM |  |                 |
|----------------|--|-----------------|
| 3.84 x 3.52m   |  | 12'7'' x 11'7'' |
| EN-SUITE       |  |                 |
| 2.51 x 1.70m   |  | 8'3'' x 5'7''   |
| BEDROOM 2      |  |                 |
| 3.51 x 2.58m   |  | 11'6'' x 8'6''  |
| BEDROOM 3      |  |                 |
| 2.63 x 2.60m   |  | 8'8'' x 8'6''   |
| BATHROOM       |  |                 |
| 2.20 x 1.70m   |  | 7'3'' x 5'7''   |

Please note: Arrows denote measurement positions. Floor plans and house type illustrations shown for guidance purposes only. Al