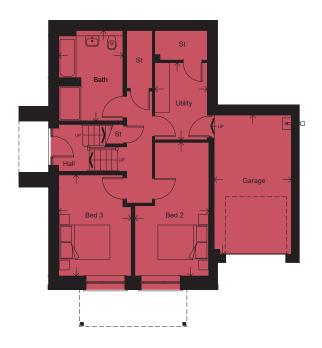

## LOWER GROUND FLOOR

| BEDROOM 2 | 5.44 x 3.00m | 17'10'' x 9'10'' |
|-----------|--------------|------------------|
| BEDROOM 3 | 4.13 x 2.94m | 13'7'' x 9'8''   |
| BATHROOM  | 3.66 x 2.61m | 12'0'' x 8'7''   |
| UTILITY   | 3.13 x 2.13m | 10′3″ × 7′0″     |
| GARAGE    | 5.64 x 3.12m | 18'6" x 10'3"    |