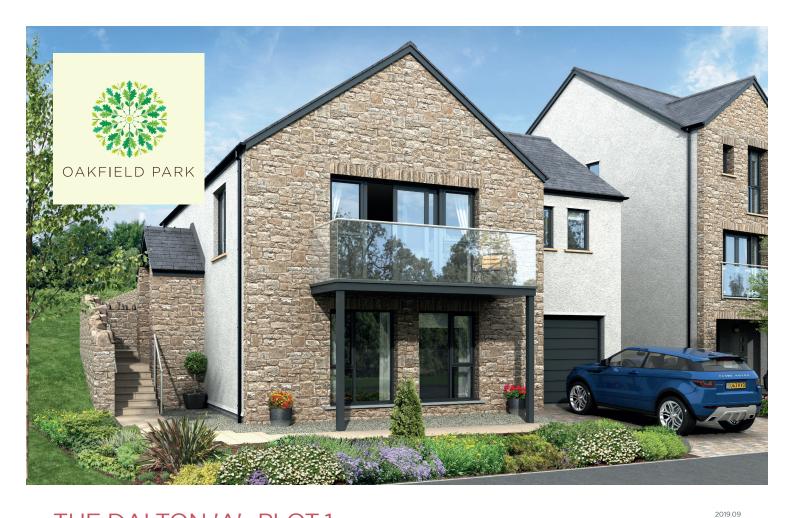

# THE DALTON 'A'- PLOT 1

## 3 BEDROOM DETACHED HOUSE WITH INTEGRAL GARAGE

FLOOR AREA (EXCLUDING GARAGE): 141  $\mathrm{M^2}$  | 1520 SQ FT

# Master Bedroom Family Kitchen Balcony