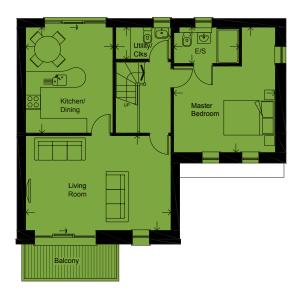

## UPPER GROUND FLOOR

| 5.88 x 3.83m |                                              | 19'3" × 12'7"                                    |
|--------------|----------------------------------------------|--------------------------------------------------|
| 4.28 x 3.53m |                                              | 14'1" x 11'7"                                    |
| 5.07 x 4.12m |                                              | 16'8" x 13'6"                                    |
| 2.64 x 1.47m |                                              | 8'8" x 4'10"                                     |
| 2.24 x 1.29m |                                              | 7'4" x 4'3"                                      |
|              | 4.28 x 3.53m<br>5.07 x 4.12m<br>2.64 x 1.47m | 4.28 x 3.53m  <br>5.07 x 4.12m  <br>2.64 x 1.47m |

Please note: Arrows denote measurement positions. Floor plans and house type illustrations shown for guidance purposes only. All dimensions are provisional and should be checked on site. Colours, sizes and styles of doors, windows, landscape features and other such details may vary.