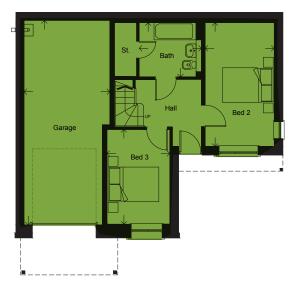

## LOWER GROUND FLOOR

| BEDROOM 2 | 5.01 x 2.80m |  | 16′5″ x 9′2″   |
|-----------|--------------|--|----------------|
| BEDROOM 3 | 3.83 x 2.54m |  | 12'7'' x 8'4'' |
| BATHROOM  | 2.52 x 2.19m |  | 8'3'' x 7'2''  |
| GARAGE    | 8.14 x 3.44m |  | 26'8" x 11'3"  |
|           |              |  |                |

Please note: Arrows denote measurement positions. Floor plans and house type illustrations shown for guidance purposes only. All dimensions are provisional and should be checked on site. Colours, sizes and styles of doors, windows, landscape features and other such details may vary.