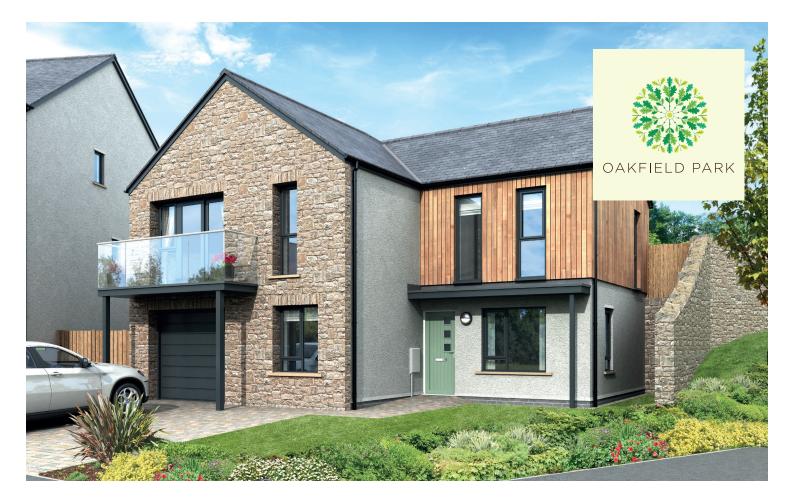

## THE MIDDLETON 'A'- PLOT 10

## **3 BEDROOM DETACHED HOUSE WITH INTEGRAL GARAGE**

FLOOR AREA (EXCLUDING GARAGE): 110 M<sup>2</sup> | 1185 SQ FT

Please note: Arrows denote measurement positions. Floor plans and house type illustrations shown for guidance purposes only. All dimensions are provisional and should be checked on site. Colours, sizes and styles of doors, windows, landscape features and other such details may vary.