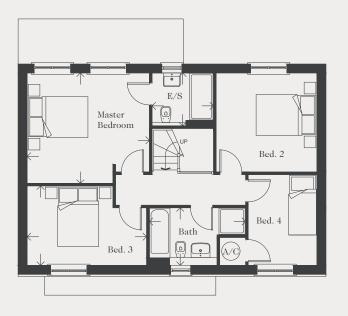

## FIRST FLOOR

| Master Bedroom | 4.18 | X | 3.77m | 13'9"  | X | 12'4" |
|----------------|------|---|-------|--------|---|-------|
| Ensuite        | 2.08 | X | 1.79m | 6'10"  | X | 5'10" |
| Bedroom 2      | 3.44 | X | 3.38m | 11'3"  | X | 11'1" |
| Bedroom 3      | 4.08 | X | 2.70m | 13'5"  | X | 8'10" |
| Bedroom 4      | 3.09 | X | 2.34m | 10'2"  | X | 7'8"  |
| Bathroom       | 3.29 | X | 1.95m | 10'10" | X | 6'5"  |