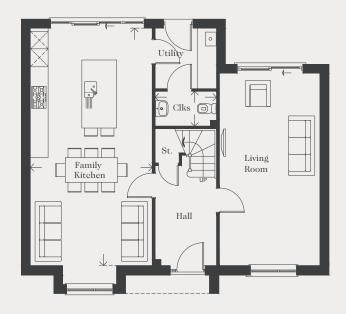

## **GROUND FLOOR**

| Living Room          | 6.59 x | 3.43m |   | 21'7"  | X   | 11'3" |
|----------------------|--------|-------|---|--------|-----|-------|
| Family Room / Dining | 8.14 x | 4.17m |   | 26'8"  | X   | 13'8" |
| Cloaks               | 2.08 x | 1.17m |   | 6'10"  | X   | 3'10" |
| Utility              | 2.08 x | 2.05m |   | 6'10"  | X   | 6'9"  |
| Garage               | 6.04 x | 3.84m | ĺ | 19'10' | ' X | 12'7" |