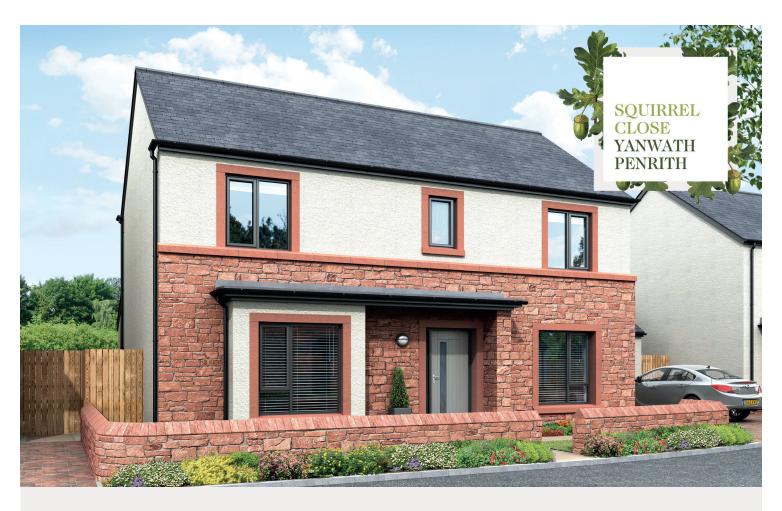

## PLOT 2: The Skiddaw

## 4 bedroom detached house with detached garage

Floor Area  $142m^2 \mid 1528 \text{ sq ft}$ 