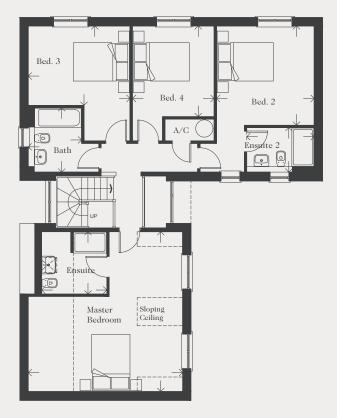

## FIRST FLOOR

| Master Bedroom | 5.81 x 5.61m | 19'1" x 18'5"  |  |
|----------------|--------------|----------------|--|
| Ensuite        | 2.35 x 2.25m | 7'9" x 7'5"    |  |
| Bedroom 2      | 3.60 x 3.54m | 11'10" x 11'7" |  |
| Ensuite 2      | 2.44 x 1.58m | 8'0" x 5'2"    |  |
| Bedroom 3      | 3.69 x 2.87m | 12'1" x 9'5"   |  |
| Bedroom 4      | 3.29 x 2.95m | 10'10" x 9'8"  |  |
| Bathroom       | 2.32 x 1.92m | 7'7" x 6'4"    |  |

Please Note: Arrows denote measurement positions. Floor plans and house type illustrations shown for guidance purposes only. All dimensions are provisional and should be checked on site. Kitchen layout, colours, sizes and styles of doors, windows, landscape features and other such details may vary.