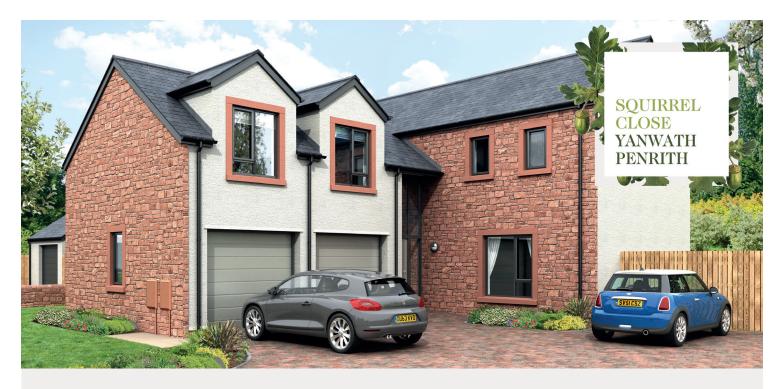

## PLOT 8: The Bowscale B 4 bedroom detached house with double garage

Floor Area  $159m^2$  | 1710 sq ft

Please Note: Arrows denote measurement positions. Floor plans and house type illustrations shown for guidance purposes only. All dimensions are provisional and should be checked on site. Kitchen layout, colours, sizes and styles of doors, windows, landscape features and other such details may vary.