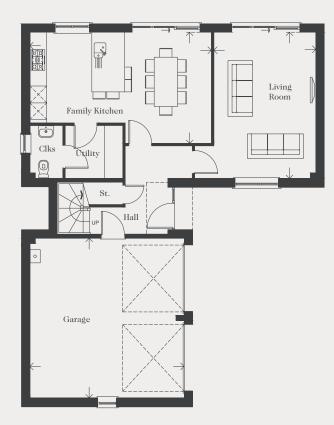

## GROUND FLOOR

| Living Room    | 5.31 x 3.70m | 17'5" x 12'2" |
|----------------|--------------|---------------|
| Family Kitchen | 6.60 x 4.03m | 21'8" x 13'3" |
| Cloaks         | 1.91 x 1.17m | 6'3" x 3'10"  |
| Utility        | 2.06 x 1.91m | 6'9" x 6'3"   |
| Garage         | 5.80 x 5.61m | 19'0" x 18'5" |

Please Note: Arrows denote measurement positions. Floor plans and house type illustrations shown for guidance purposes only. All dimensions are provisional and should be checked on site. Kitchen layout, colours, sizes and styles of doors, windows, landscape features and other such details may vary.