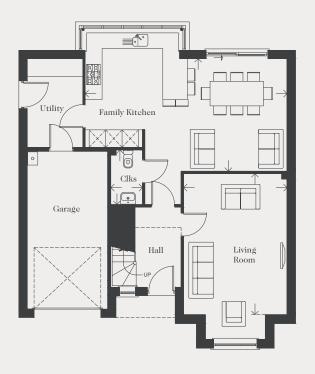

## **GROUND FLOOR**

| Living Room    | 5.12 | X | 3.75m | 1 | 16'10" | X | 12'4" |
|----------------|------|---|-------|---|--------|---|-------|
| Family Kitchen | 7.34 | X | 4.08m | İ | 24'1"  | X | 13'5" |
| Cloaks         | 1.96 | X | 1.13m |   | 6'5"   | X | 3'8"  |
| Utility        | 3.21 | X | 2.00m | İ | 10'6"  | X | 6'7"  |
| Garage         | 5.74 | X | 2.91m |   | 18'10" | X | 9'7"  |