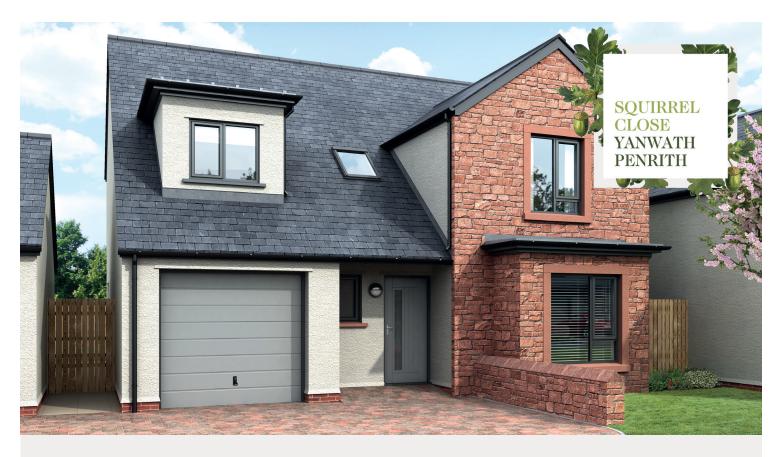

## **PLOT 7: The Lonscale**

## 4 bedroom detached house with garage

Floor Area 146m<sup>2</sup> | 1570 sq ft