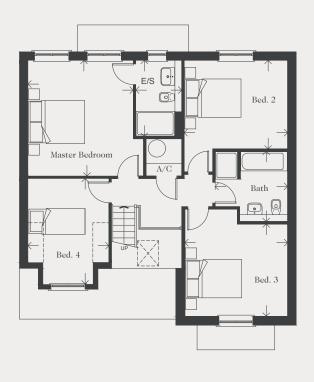

## FIRST FLOOR

| Master Bedroom | 4.20 x 3.82m | 13'9" x 12'6" |
|----------------|--------------|---------------|
| Ensuite        | 2.75 x 1.65m | 9'0" x 5'5"   |
| Bedroom 2      | 3.75 x 3.21m | 12'4" x 10'6" |
| Bedroom 3      | 3.73 x 3.34m | 12'3" x 10'11 |
| Bedroom 4      | 3.82 x 2.93m | 12'6" x 9'7"  |
| Bathroom       | 2.62 x 2.54m | 8'7" x 8'4"   |