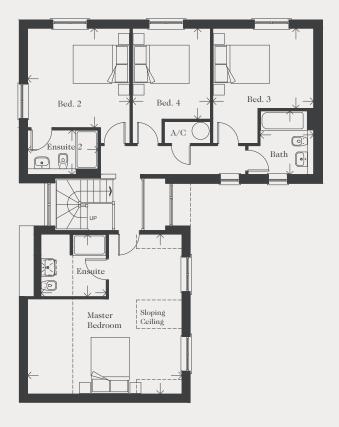

## FIRST FLOOR

| Master Bedroom | 5.81 x 5.61m | 19'1" x 18'5"  |
|----------------|--------------|----------------|
| Ensuite        | 2.35 x 2.25m | 7'9" x 7'5"    |
| Bedroom 2      | 3.71 x 3.60m | 12'2" x 11'10' |
| Ensuite 2      | 2.55 x 1.60m | 8'4" x 5'3"    |
| Bedroom 3      | 3.65 x 2.89m | 12'0" x 9'6"   |
| Bedroom 4      | 3.29 x 2.82m | 10'10" x 9'3"  |
| Bathroom       | 2.20 x 1.92m | 7'3" x 6'4"    |