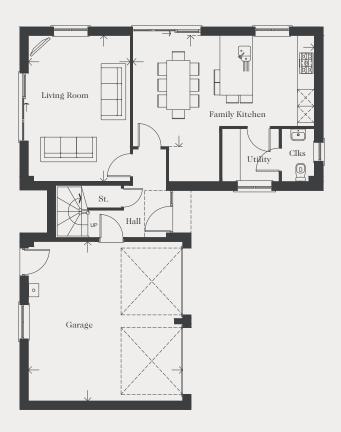

## GROUND FLOOR

| Living Room          | 5.31 x 3.70m | 17'5" x 12'2"  |
|----------------------|--------------|----------------|
| Kitchen              | 3.43 x 3.29m | 11'3" x 10'10" |
| Family Room / Dining | 5.31 x 3.14m | 17'5" x 10'4"  |
| Cloaks               | 1.91 x 1.17m | 6'3" x 3'10"   |
| Utility              | 2.06 x 1.91m | 6'9" x 6'3"    |
| Garage               | 5.80 x 5.61m | 19'0" x 18'5"  |