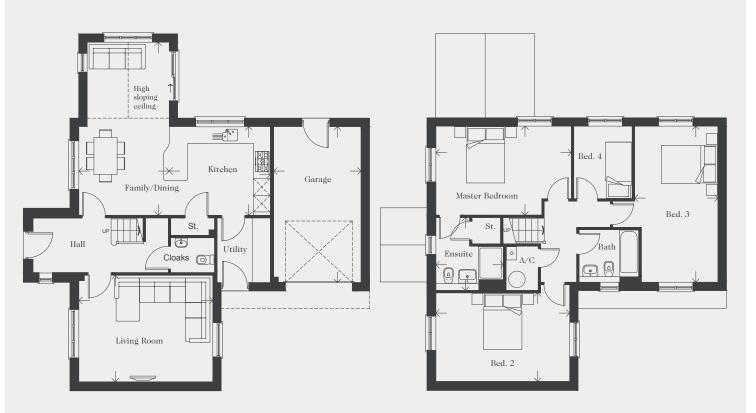

## GROUND FLOOR

| Living Room          | 4.86 x 3.86m |   | 15'11" | X | 12'8" |
|----------------------|--------------|---|--------|---|-------|
| Kitchen              | 3.67 x 3.21m | j | 12'0"  | X | 10'6" |
| Family Room / Dining | 6.29 x 3.27m |   | 20'8"  | X | 10'9" |
| Cloaks               | 1.57 x 1.24m |   | 5'2"   | X | 4'1"  |
| Utility              | 2.33 x 1.92m |   | 7'8"   | Х | 6'4"  |
| Garago               | 5.67 v 3.16m |   | 18'7"  | v | 10'4" |

## FIRST FLOOR

| Master Bedroom | 4.92 x 3.22m | 16'2" x 10'7"  |
|----------------|--------------|----------------|
| Ensuite        | 2.63 x 2.44m | 8'8" x 8'0"    |
| Bedroom 2      | 4.86 x 3.21m | 15'11" x 10'6" |
| Bedroom 3      | 5.67 x 3.02m | 18'7" x 9'11"  |
| Bedroom 4      | 2.62 x 2.10m | 8'7" x 6'11"   |
| Bathroom       | 2.16 x 1.89m | 7'1" x 6'2"    |