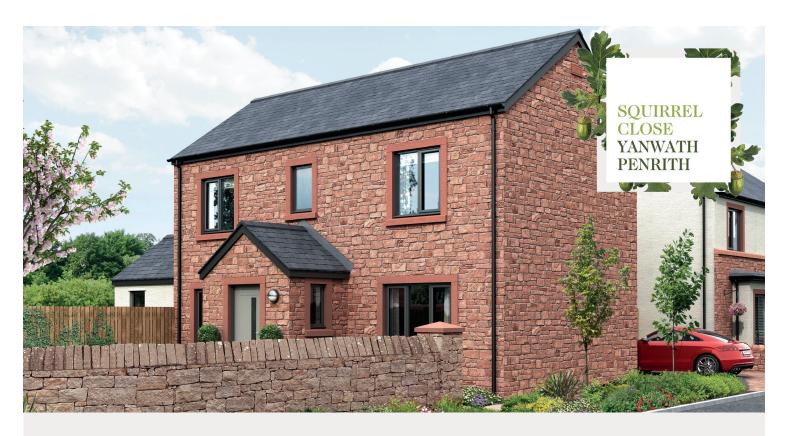

## PLOT 1: The Blencathra

## 4 bedroom detached house with garage

Floor Area  $141\mathrm{m}^2$  |  $1518~\mathrm{sq}$  ft