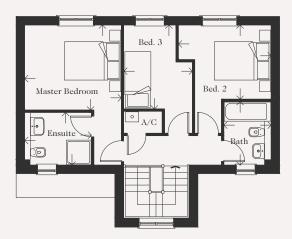

## FIRST FLOOR

| Master Bedroom | 3.51 x 3.08m | 11'6"  | х | 10'1"  |
|----------------|--------------|--------|---|--------|
| Ensuite        | 2.42 x 1.90m | 7'11'' | х | 6'3"   |
| Bedroom 2      | 3.36 x 2.68m | 11'0'' | х | 8'10'' |
| Bedroom 3      | 3.04 x 2.48m | 10'0"  | х | 8'2"   |
| Bathroom       | 2.29 x 1.70m | 7'6"   | х | 5'7"   |

Please Note: Arrows denote measurement positions. Floor plans and house type illustrations shown for guidance purposes only. All dimensions are provisional and should be checked on site. Kitchen layout, colours, sizes and styles of doors, windows, landscape features and other such details may vary.