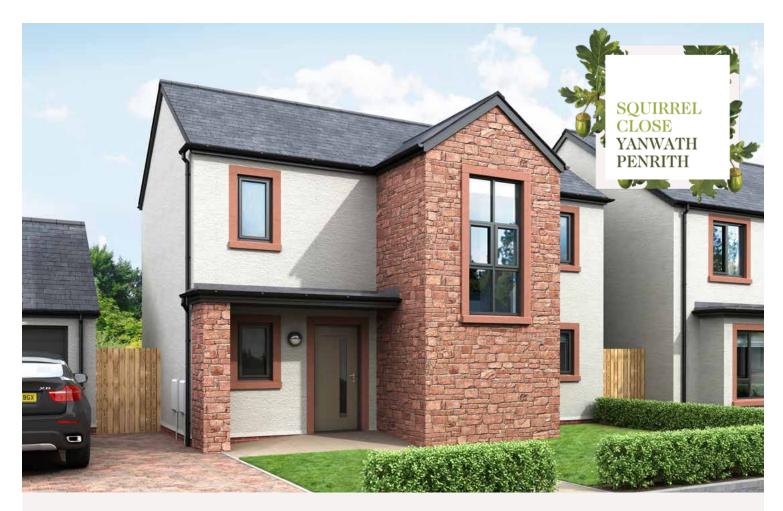

## PLOT 5: The Barton 3 bedroom detached house with detached garage

Floor Area 100m<sup>2</sup> | 1076 sq ft