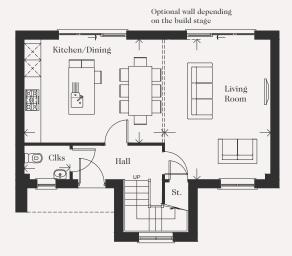

## **GROUND FLOOR**

| Living Room                | 5.09 x 3.84m                 |   | 16'8" x 12'7"                |
|----------------------------|------------------------------|---|------------------------------|
| Kitchen / Dining<br>Cloaks | 5.11 x 3.76m<br>1.65 x 1.22m |   | 16'9" x 12'4"<br>5'5" x 4'0" |
| Garage                     | 6.04 x 2.97m                 | Ì | 19'10" x 9'9"                |

Please Note: Arrows denote measurement positions. Floor plans and house type illustrations shown for guidance purposes only. All dimensions are provisional and should be checked on site. Kitchen layout, colours, sizes and styles of doors, windows, landscape features and other such details may vary.