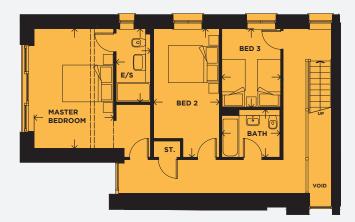

## FIRST FLOOR

| MASTER BEDROOM | 4.84m x 3.21m |  | 15'11'' x 10'6'' |
|----------------|---------------|--|------------------|
| EN-SUITE       | 2.74m x 1.42m |  | 9'0'' x 4'8''    |
| BEDROOM 2      | 5.19m x 2.51m |  | 17'0'' x 8'3''   |
| BEDROOM 3      | 3.13m x 2.32m |  | 10'3'' x 7'7''   |
| BATHROOM       | 2.30m x 1.86m |  | 7'7'' x 6'1''    |