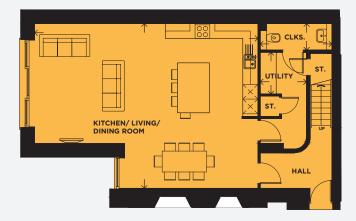

## GROUND FLOOR

| KITCHEN/ LIVING/<br>DINING ROOM | 9.08m x 6.72m |  | 29'9'' x 22'1'' |
|---------------------------------|---------------|--|-----------------|
| UTILITY                         | 1.93m x 1.70m |  | 6'4'' x 5'7''   |
| CLOAKS                          | 2.89m x 1.04m |  | 9'6'' x 3'5''   |
|                                 |               |  |                 |