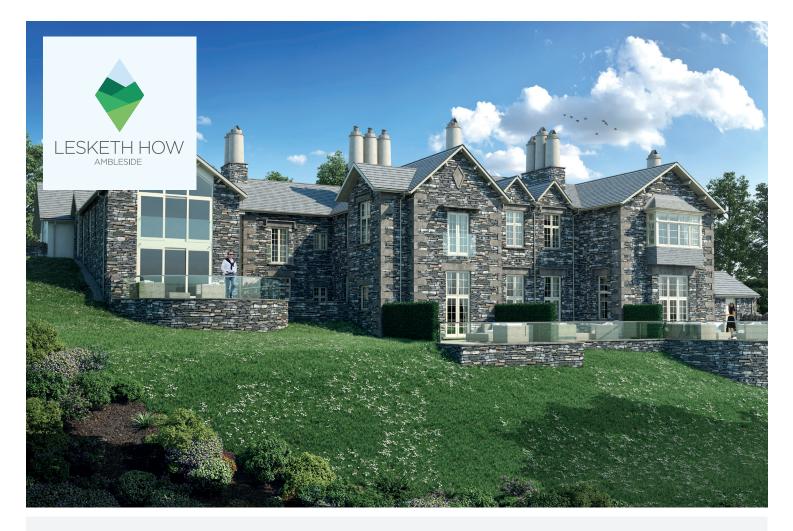

## PLOT 5 3 BEDROOM HOUSE, WITH TWO ALLOCATED PARKING SPACES FLOOR AREA: 150 M<sup>2</sup> | 1620 SQ FT