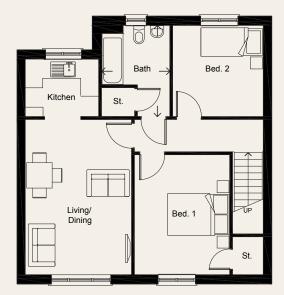

## Affordable Home Plot 42 2 Bedroom first floor apartment with 2 parking spaces

GROUND FLOOR

## FIRST FLOOR Living/Dining 5.17 x 3.55m 17'0" x 11'8" 8'0" x 6'3" 2.43 x 1.90m Kitchen 13′1″ x 10′4″ 3.99 x 3.16m Bedroom 1 Bedroom 2 3.03 x 3.00m 9'11" x 9'10" Bathroom 3.03 x 2.24m 9'11" x 7'4"

2017.02.a