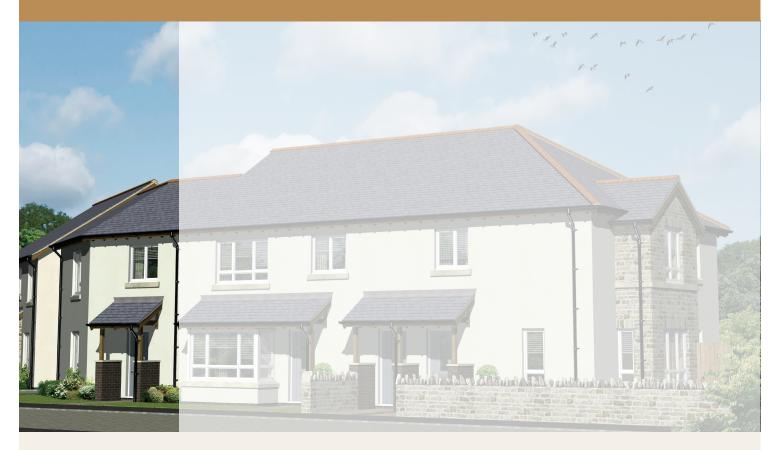

## Affordable Home Plot 40

## 2 Bedroom semi-detached house with 2 parking spaces

FLOOR AREA: 70M<sup>2</sup> / 751 SQ FT

GROUND FLOOR

Living Room Kitchen/Dining Cloaks 5.16 x 4.11 m 3.28 x 2.96 m 1.69 x 1.18 m

16′11″ x 13′6″

10′ 9″ x 9′ 9″