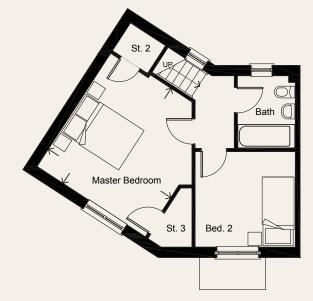

5′ 7″ x 3′ 10″

4.11 x 3.82 m

2.96 x 2.83 m

2.14 x 1.70 m

## FIRST FLOOR

Master Bedroom Bedroom 2 Bathroom 13′ 6″ x 12′ 6″ 9′ 9″ x 9′ 3″ 7′ 0″ x 5′ 7″

 Russell Armer
 01539 724282

 Homes
 www.russell-armer.co.uk

PLEASE NOTE: Arrows denote measurement positions. Floor plans and house type illustrations are shown for guidance purposes only. All Dimensions are provisional and should be checked on site. Colours, sizes and styles of doors, windows, landscape features and other such details may vary.