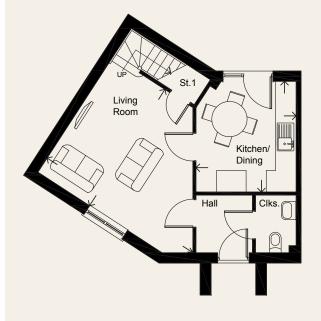

## 2 Bedroom semi-detached house with 2 parking spaces

FLOOR AREA: 70M<sup>2</sup> / 751 SQ FT

GROUND FLOOR

Living Room Kitchen/Dining Cloaks 5.16 x 4.11 m 3.28 x 2.96 m 1.69 x 1.18 m

16′11″ x 13′6″

10′ 9″ x 9′ 9″

5′ 7″ x 3′ 10″

4.11 x 3.82 m

2.96 x 2.83 m

2.14 x 1.70 m