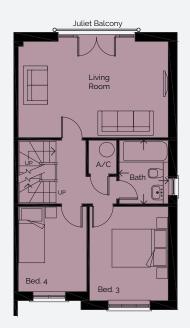

## FIRST FLOOR

| Living Room | 5.57 | хз  | 3.54m |  | 18'3" | х | 11'7" |
|-------------|------|-----|-------|--|-------|---|-------|
| Bedroom 3   | 3.47 | X 2 | .93m  |  | 11'5" | х | 9'7"  |
| Bedroom 4   | 3.13 | X 2 | 2.49m |  | 10'3" | х | 8'2"  |
| Bathroom    | 2.32 | X 1 | .80m  |  | 7'7"  | х | 5'11" |

Please note: Arrows denote measurement positions. Floor plans and house type illustrations shown for guidance purposes only. All dimensions are provisional and should be checked on site. Colours, sizes and styles of doors, windows, landscape features and other such details may vary.