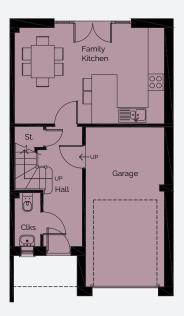

## GROUND FLOOR

| Family Kitchen | 5.54 x 3.54m | L | 18'2" × | 11'7" |
|----------------|--------------|---|---------|-------|
| Cloaks         | 1.98 x 0.96m | T | 6'6" x  | 3'2"  |
| Garage         | 5.91 x 2.93m | I | 19'5" × | 9'7"  |

Please note: Arrows denote measurement positions. Floor plans and house type illustrations shown for guidance purposes only. All dimensions are provisional and should be checked on site. Colours, sizes and styles of doors, windows, landscape features and other such details may vary.