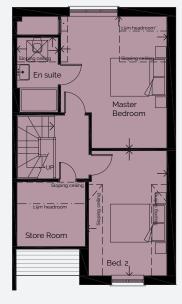

## SECOND FLOOR

| Master Bedroom | 4.85 x 3.90m | I | 15'11" × | 12'10" |
|----------------|--------------|---|----------|--------|
| En-Suite       | 2.75 x 1.52m |   | 9'0" x   | 5'0"   |
| Bedroom 2      | 4.60 x 2.98m |   | 15'1" X  | 9'9"   |

Please note: Arrows denote measurement positions. Floor plans and house type illustrations shown for guidance purposes only. All dimensions are provisional and should be checked on site. Colours, sizes and styles of doors, windows, landscape features and other such details may vary.