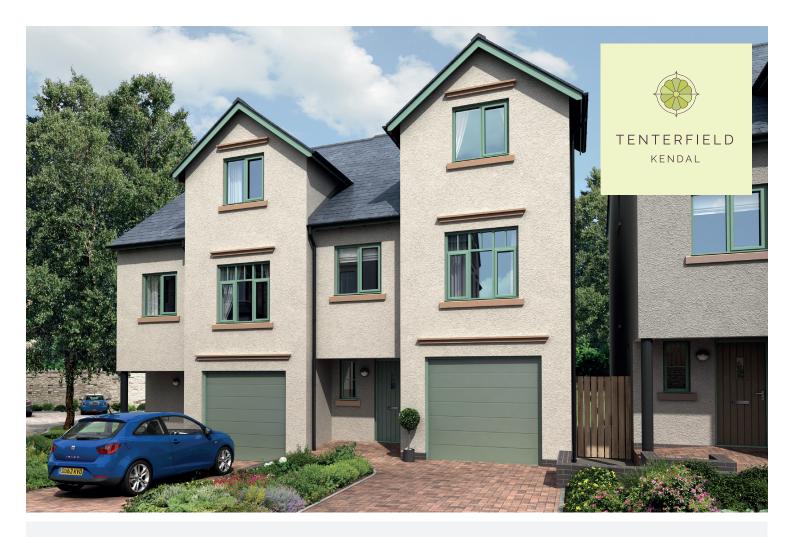

## THE BOWKER 'C' PLOT 7

4 bedroom house, with integral garage Floor Area (excluding garage): 143.22m<sup>2</sup> | 1540 sq ft