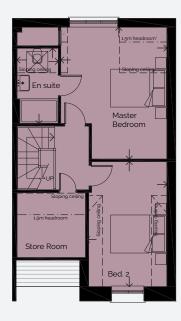

## SECOND FLOOR

| Master Bedroom | 4.85 x 3.90m | 15'11" × | 12'10" |
|----------------|--------------|----------|--------|
| En-Suite       | 2.75 x 1.52m | 9'0" x   | 5'0"   |
| Bedroom 2      | 4.60 x 2.98m | 15'1" X  | 9'9"   |

Please note: Arrows denote measurement positions. Floor plans and house type illustrations shown for guidance purposes only. All dimensions are provisional and should be checked on site. Colours, sizes and styles of doors, windows, landscape features and other such details may vary.