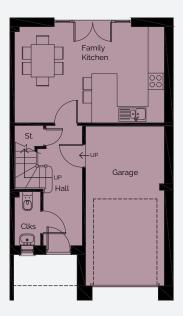

## GROUND FLOOR

| Family Kitchen | 5.54 x 3.54m | L | 18'2" × | 11'7" |
|----------------|--------------|---|---------|-------|
| Cloaks         | 1.98 x 0.96m | T | 6'6" x  | 3'2"  |
| Garage         | 5.91 x 2.93m | I | 19'5" × | 9'7"  |

Please note: Arrows denote measurement positions. Floor plans and house type illustrations shown for guidance purposes only. All dimensions are provisional and should be checked on site. Colours, sizes and styles of doors, windows, landscape features and other such details may vary.