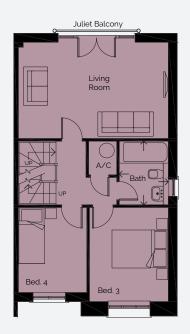

## FIRST FLOOR

| Living Room | 5.57 | х | 3.54m |   | 18'3" | х | 11'7" |
|-------------|------|---|-------|---|-------|---|-------|
| Bedroom 3   | 3.47 | Х | 2.93m | 1 | 11'5" | х | 9'7"  |
| Bedroom 4   | 3.13 | Х | 2.49m | 1 | 10'3" | х | 8'2"  |
| Bathroom    | 2.32 | Х | 1.80m | 1 | 7'7"  | х | 5'11" |

Please note: Arrows denote measurement positions. Floor plans and house type illustrations shown for guidance purposes only. All dimensions are provisional and should be checked on site. Colours, sizes and styles of doors, windows, landscape features and other such details may vary.