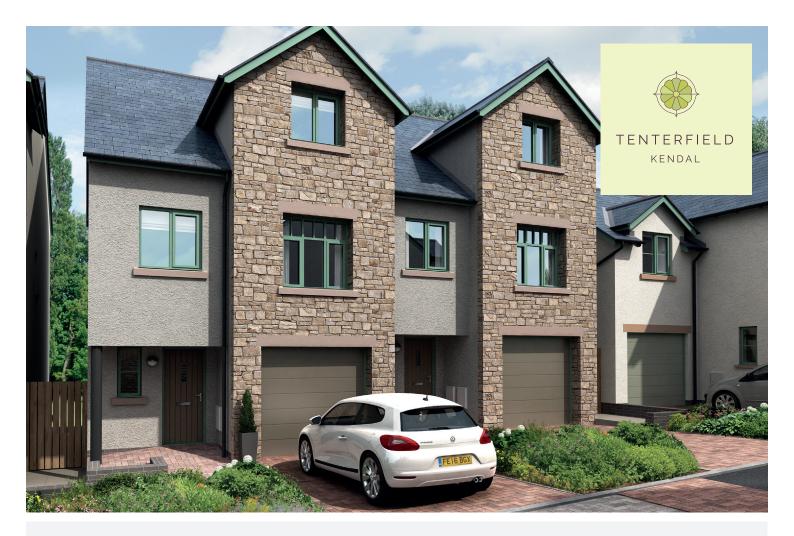

## THE BOWKER 'A' PLOT 5

4 bedroom house, with integral garage Floor Area (excluding garage): 143.22m<sup>2</sup> | 1540 sq ft

Please note: Arrows denote measurement positions. Floor plans and house type illustrations shown for guidance purposes only. All dimensions are provisional and should be checked on site. Colours, sizes and styles of doors, windows, landscape features and other such details may vary.