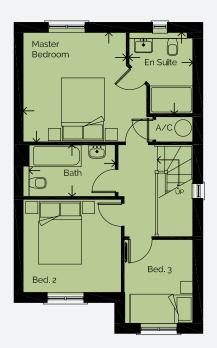

## FIRST FLOOR

| Master Bedroom | 3.38 x 3.57m | 1 | 11'1" × 11'9" |
|----------------|--------------|---|---------------|
| En-Suite       | 2.65 x 2.07m |   | 8'8" x 6'9"   |
| Bedroom 2      | 3.20 x 3.04m |   | 10'6" × 10'0" |
| Bedroom 3      | 2.73 x 2.23m |   | 8'11" × 7'4"  |
| Bathroom       | 2.80 x 1.66m |   | 9'2" × 5'5"   |