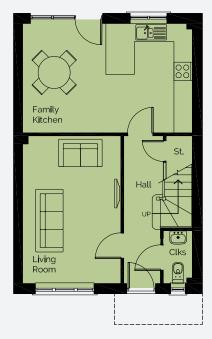

## **GROUND FLOOR**

| Living Room     | 4.82 x 3.20m |     | 15'10"× 10'6" |
|-----------------|--------------|-----|---------------|
| Family Kitchen  | 5.55 × 3.57m |     | 18'3" × 11'9" |
| Cloaks          | 1.72 x 0.94m |     | 5'8" × 3'1"   |
| Detached Garage | 667 x 206m   | - 1 | 21'11" x 0'0" |

\*Single garage, with an allocated parking space