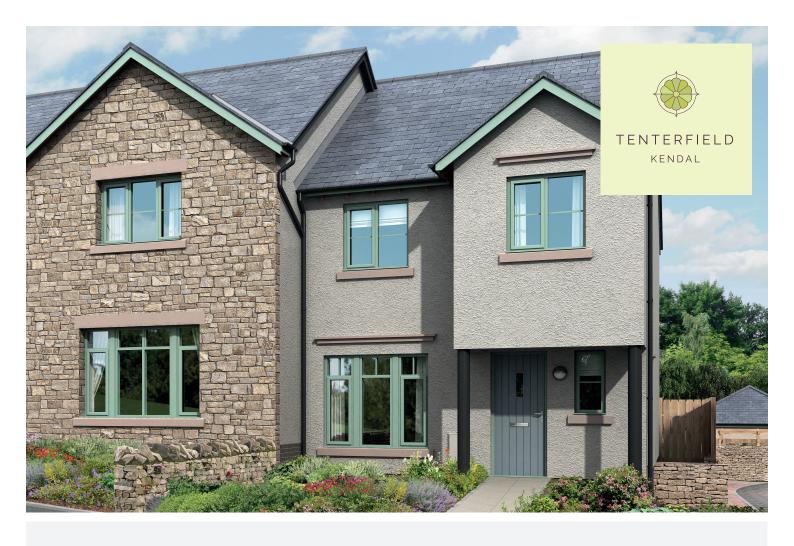

## THE MERCER PLOT 2

3 bedroom house, with detached garage\* Floor Area: 96m² | 1027 sq ft