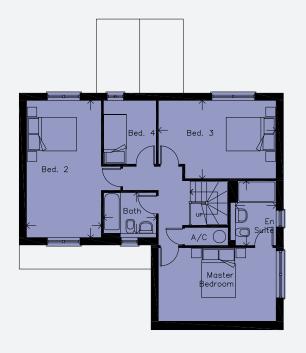

## First Floor

| Master Bedroom | 4.86 x 3.03m | 15'11" x 9'11"       |
|----------------|--------------|----------------------|
| En-Suite       | 2.66 x 1.66m | 8'9" x 5'5"          |
| Bedroom 2      | 5.67 x 3.08m | $18'7" \times 10'1"$ |
| Bedroom 3      | 4.86 x 3.22m | 15'11" x 10'7"       |
| Bedroom 4      | 2.62 x 2.16m | 8'7" x 7'1"          |
| Bathroom       | 2.16 x 1.67m | 7'1" x 5'6"          |