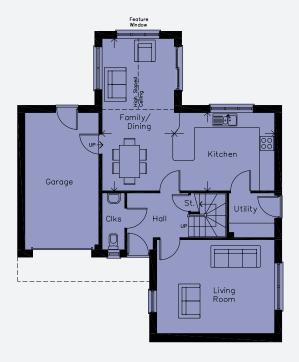

## **Ground Floor**

| Living Room        | 4.86 x 3.87m | 15'11" x 12'8"       |
|--------------------|--------------|----------------------|
| Kitchen            | 4.13 x 3.22m | $13'7" \times 10'7"$ |
| Family Room/Dining | 6.30 x 2.97m | 20'8" x 9'9"         |
| Cloaks             | 2.33 x 0.91m | 7'8" x 3'0"          |
| Utility            | 1.87 x 1.82m | 6'2" x 6'0"          |
| Garage             | 5.67 x 3.04m | 18'7" x 10'0"        |