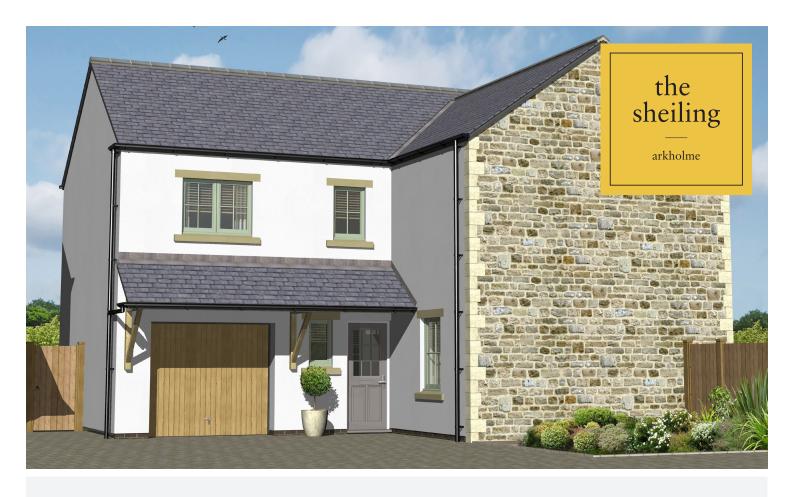

## The Conder 'B' - Plot 9

4 bedroom detached house with garage

Floor Area: 142m<sup>2</sup> | 1528sq ft