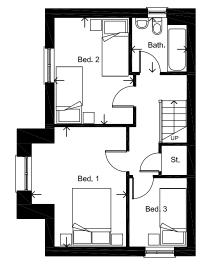

## FIRST FLOOR

| Bedroom 1 | 4.33 | Х | 3.41m | 14'2" | Х | 11′2″ |
|-----------|------|---|-------|-------|---|-------|
| Bedroom 2 | 3.41 | Х | 2.84m | 11′2″ | Х | 9'4"  |
| Bedroom 3 | 2.48 | Х | 2.08m | 8'2"  | Х | 6'10" |
| Bathroom  | 1.98 | Х | 1.95m | 6′6″  | Х | 6′5″  |