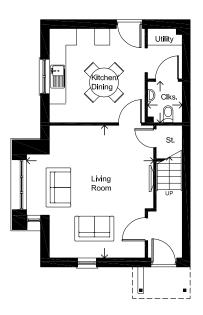

## GROUND FLOOR

| Living Room    | 4.78 x 4.58m | 15′8″ x 15′0″ |
|----------------|--------------|---------------|
| Kitchen/Dining | 3.44 x 3.39m | 11′3″ x 11′1″ |
| Utility Area   | 1.80 x 1.23m | 5'11" x 4'0"  |
| Cloaks         | 1.47 x 1.23m | 4'10" x 4'0"  |